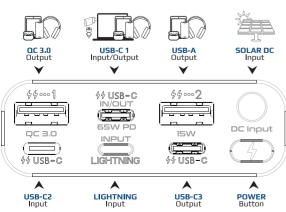

# 4in 4-Way Recharging

Recharge through the Lightning port, the 65W or 18W USB-C ports, and the DC socket that can also support solar charging using a separate solar panel

## 65W USB-C In/Out Port

WATT Ensures optimal output to charge any USB-C chargeable laptops, tablets, and smartphones. The Powerbank fully charges in 5.5 hours using this port

#### **Intelicharge USB Ports**

Dual USB ports let you charge 2 USB chargeable tablets or smartphones easily

# Specification

Battery Capacity: 80000 mAh, 296Wh

: Li-Polymer **Battery Type** : Wall Socket Input interface

**Charging Time** Input

: 5V/3A,9V/3A,12V/3A, USB-C1 PD3.0 5V/3A,20V/3.25A, 65W

: 5.5hrs

USB-C2 PD3.0 : 5V/2A,9V/2A, 18W : 5V/2A, 9V/2A, Lightning

12V/1.5A 18W

: 5V-12V/1.3A-3A **Total Output** : 5V/3A, 15W

Output USB-C1 PD3.0

5V/3A, 9V/3A,12V/3A, 5V/3A,20V/3.25A, 65W

USB-C3 5V/3A 15W

5V/4.5A5V/3A,9V/2A, USB-A1 QC3.0 12V/1.5A, 22.5W

: 5V/3A, 15W USB-A2 : 140lm, 280lm **LED Brightness** 