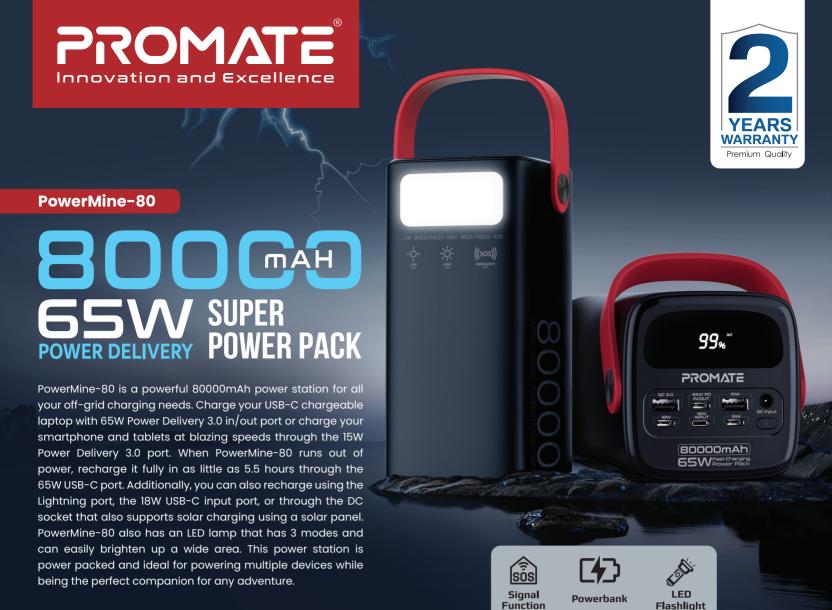

### **High Capacity**

The 80000mAh massive battery capacity on PowerMine-80 ensures your devices remain up and running all day long

# 4in 4-Way Recharging

Recharge through the Lightning port, the 65W or 18W USB-C ports, and the DC socket that can also support solar charging using a separate solar panel

# Smart LED Screen

Featuring an LED screen, it will keep you informed on the charge left on your PowerMine-80 power station.

## 65W USB-C In/Out Port

WATT Ensures optimal output to charge any USB-C chargeable laptops, tablets, and smartphones. The Powerbank fully charges in 5.5 hours using this port

# **Rugged Design with Handle**

PowerMine-80 is enclosed in a tough enclosure that protects it from accidental drops. It also features handle support for portability and convenience