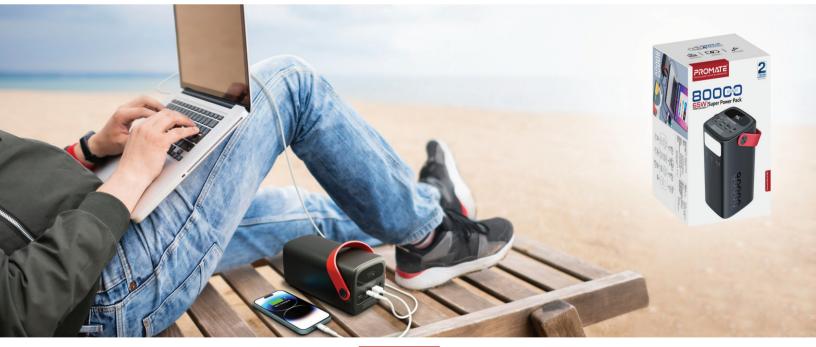

## 65W USB-C In/Out Port

WATT Ensures optimal output to charge any USB-C chargeable laptops, tablets, and smartphones. The Powerbank fully charges in 5.5 hours using this port

# **Rugged Design with Handle**

PowerMine-80 is enclosed in a tough enclosure that protects it from accidental drops. It also features handle support for portability and convenience