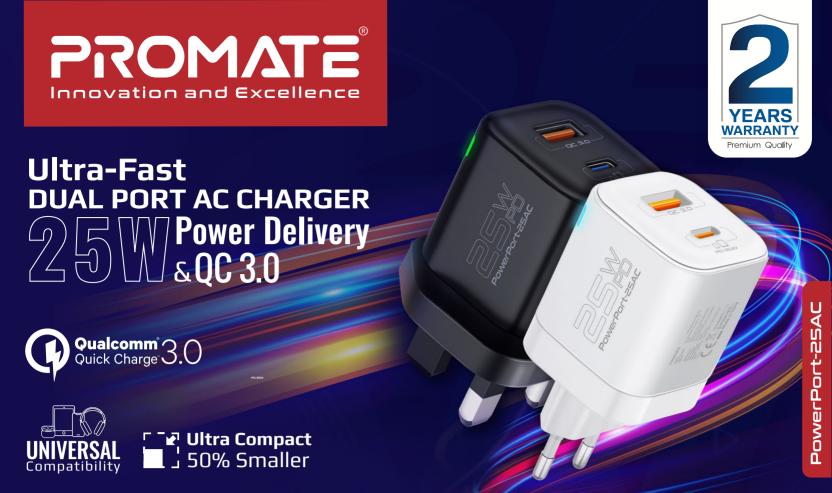

Charge quicker and more efficiently with PowerPort-25AC. Equipped with a 25W USB-C Power Delivery port and an 18W QC 3.0 USB port, PowerPort-25AC adapts according to the device connected for the safest maximum output per port. Engineered to provide optimum charging with built-in protection against excessive voltage, current, temperature control, overheating, and overcharging, this handy wall charger is reliable and protects your connected devices, while charging your devices at ultra-fast speeds. Boasting a 200V-240V voltage and UK and EU varia-

## 25WPOWERY

Charge your USB-C compatible device with 25W power delivery and get faster charging speed than standard chargers with Power-

This ultra-fast AC charger also boasts a USB Quick Charge 3.0 port that provides 18W ultimate fast charge for compatible devices.

Charge 2 smartphones, tablets, or other devices at the same time and super-fast speeds using the USB-C Power Delivery and USB-A QC 3.0

This handy wall charger is reliable and protects your device from overcharging and short-circuit.