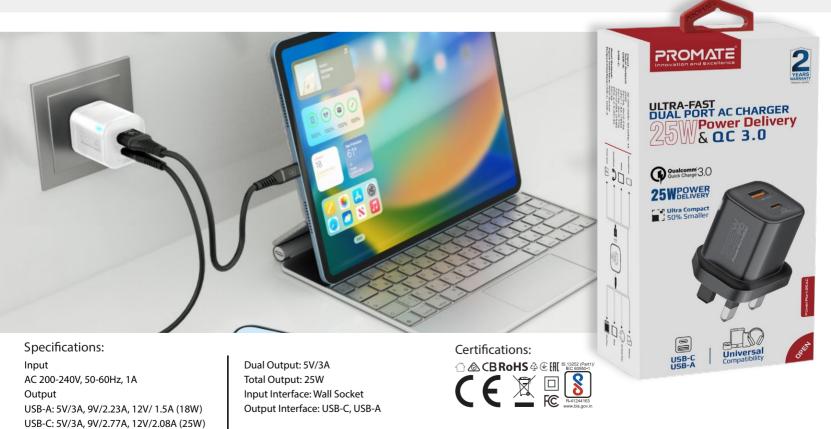

Charge quicker and more efficiently with PowerPort-25AC. Equipped with a 25W USB-C Power Delivery port and an 18W QC 3.0 USB port, PowerPort-25AC adapts according to the device connected for the safest maximum output per port. Engineered to provide optimum charging with built-in protection against excessive voltage, current, temperature control, overheating, and overcharging, this handy wall charger is reliable and protects your connected devices, while charging your devices at ultra-fast speeds. Boasting a 200V-240V voltage and UK and EU varia-

## 25WPOWERY

Charge your USB-C compatible device with 25W power delivery and get faster charging speed than standard chargers with Power-

This ultra-fast AC charger also boasts a USB Quick Charge 3.0 port that provides 18W ultimate fast charge for compatible devices.

Charge 2 smartphones, tablets, or other devices at the same time and super-fast speeds using the USB-C Power Delivery and USB-A QC 3.0

This handy wall charger is reliable and protects your device from overcharging and short-circuit.

The USB charging ports adapt according to the device connected for the safest maximum output per port.

Model Name : PowerPort-25AC

Barcode : White-UK: 6959144063591 Black-EU : 6959144063607 White-EU: 6959144063614