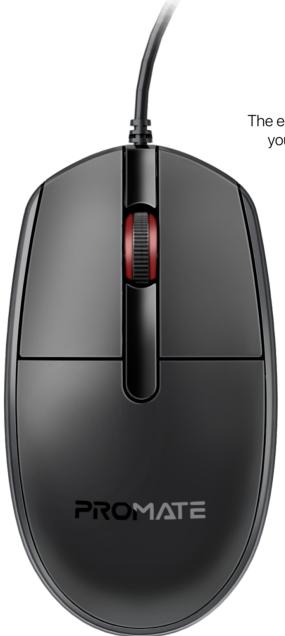

# Wired Optical Mouse

Cursor

Scroll, track, and glide with ease using CM-1200, an ergonomic, wired mouse designed to boost efficiency. Track through the screen with drop-dead accuracy using the high-grade, optical sensor mouse with 1200 DPI. CM-1200 is designed to be used comfortably in the left or right hand; this ambidextrous mouse sits perfectly in the palm of your hand. Enjoy hassle-free connectivity without worrying about batteries-just plug in the mouse to your USB port and you're ready to go.

## Ambidextrous Design

This ambidextrous mouse provides accurate, smooth cursor control and effortless scrolling for both left and right-hand usage.

### Ergonomic Design

The ergonomic design of CM-1200 allows you to work for extended periods with a confident grip and ultimate comfort.