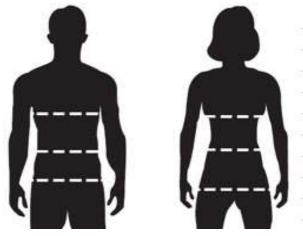

## **MEASUREMENT GUIDE**

Body Measurements should be used as a guide to assist you to select the garment the garment size and it is always good to refer to other garments

BUST/ CHEST POINT Largest point above the under bust/chest circumference

NATURAL WAIST: Waist circumference - Smallest point between hip and underbust

HIPS:

Largest point below waist - Circumference

| LADIES (CM) |      |       |      |    |    |        |  |
|-------------|------|-------|------|----|----|--------|--|
| LABEL       | BUST | WAIST | HIPS | US | EU | AUS/UK |  |
| XXS         | 80   | 60    | 88   | 2  | 34 | 6      |  |
| XS          | 85   | 65    | 93   | 4  | 36 | 8      |  |
| S           | 90   | 70    | 98   | 6  | 38 | 10     |  |
| М           | 95   | 75    | 103  | 8  | 40 | 12     |  |
| L           | 100  | 80    | 108  | 10 | 42 | 14     |  |
| XL          | 105  | 85    | 113  | 12 | 44 | 16     |  |
| XXL         | 110  | 90    | 118  | 14 | 46 | 18     |  |