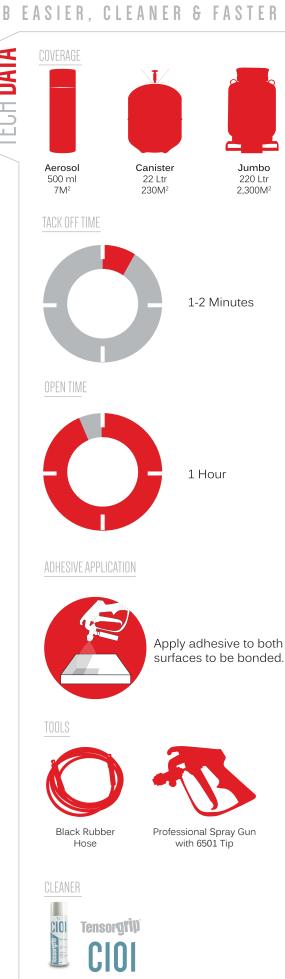

#### PROPERTIES.

Web Spray

COLOUR

Open times and dry times may vary depending on weather conditions and humidity. Consult TDS for more information.