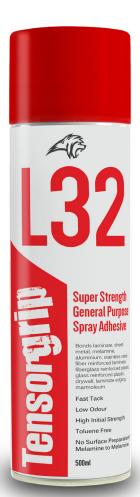

# L32 SUPER-STRENGTH GENERAL-PURPOSE SPRAY ADHESIVE

#### **ADVANTAGES**

Fast Tack Low Odour High Initial Strength High Heat Resistance No Scuffing Required for Melamine to Melamine Toluene Free