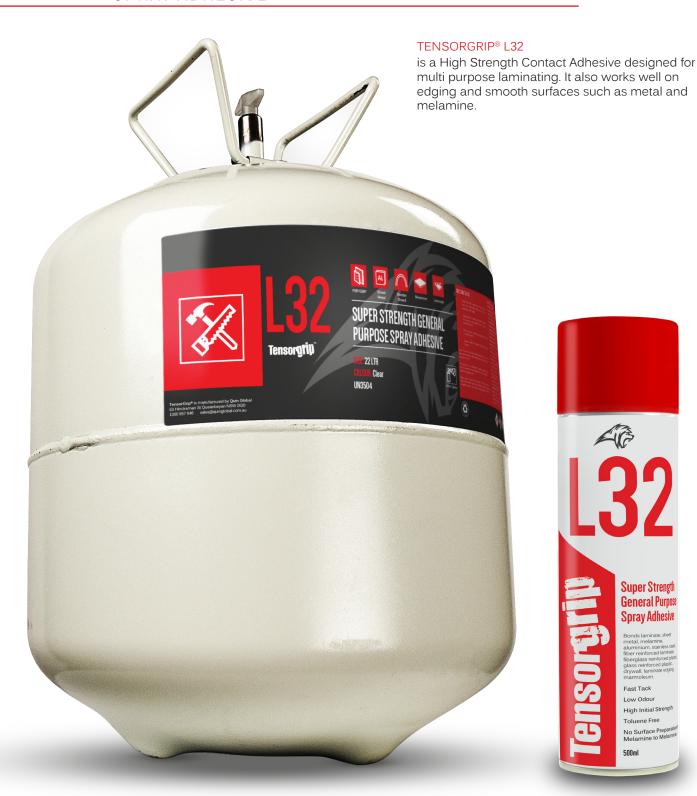

# L32 SUPER-STRENGTH GENERAL-PURPOSE SPRAY ADHESIVE













## ADHESIVE SOLUTIONS TO MAKE YOUR JOB EASIER, CLEANER & FASTER











Laminate

Sheet Metal

Melamine





Fiberglass/ Glass Reinforced Plastic

Bendy Board

#### **ADVANTAGES**

Fast Tack Low Odour High Initial Strength High Heat Resistance No Scuffing Required for Melamine to Melamine Toluene Free

#### TEMPERATURE RATING



120°C

### KEY APPLICATIONS

Melamine to Melamine (no sanding)
Laminate to Melamine, Board & Metal
Laminate Edging
Timber to Timber and Metal
Postforming
Marmoleum Bonding
Plastic Sheet Bonding
Sheet Metal to Board

NOT SUITABLE FOR: Polystyrene, some Plastics, Plasticised Vinyl and Polypropolene.

#### PROPERTIES.



Web Spray

COLOUR





Open times and dry times may vary depending on weather conditions and humidity. Consult TDS for more informatio