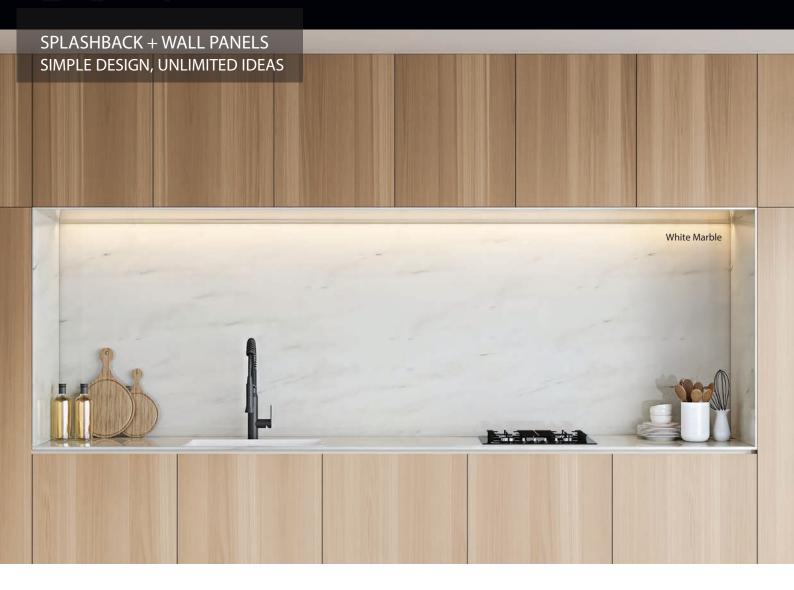

Made of a 4mm high density mineral fibre core wedged between two sheets of aluminium, it is highly durable and resistant in time. The finish is a high gloss paint system that gives it the same reflective look as a traditional glass splashback.

Reflections Splashback + Wall Panel is the latest alternative to glass splashbacks and is ideal for both residential and commercial applications.

Reflections offers extra flexibility thanks to its ability to fold and bend to follow curves and corners therefore limiting joint lines for seamless finish. It can suit a variety of vertical applications and makes an outstanding statement in any room including kitchens, bathrooms, laundries and entertainment areas.

## SHEET SIZES & PRICES FOR THE ABOVE COLOURS

2100 x 748mm x 4mm 3100 x 748mm x 4mm 2100 x 1500mm x 4mm 3100 x 1500mm x 4mm

Grey Marble

MARBLE RANGE 3100x840mm x 4mm

**Aluminium Trim for Edges** - 2 Metre Strip