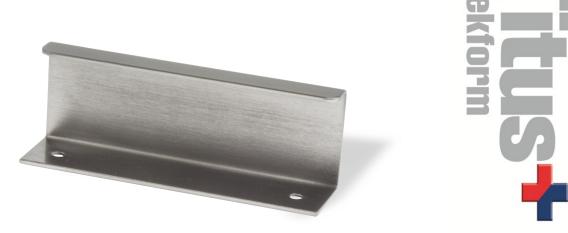

## Square Pull Handle

#### **DETAILS & ORDERING INFORMATION**

Series: 7130 Material: Aluminium Finish: Brushed Nickel