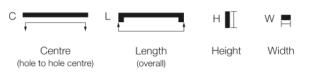

#### **DIMENSIONS & TECHNICAL DRAWINGS**

#### INSTALLATION

Use handle screws located on page 15 of the Tekform Handles by Titus 2015 Product Brochure.

| Item Number      | C (mm) | L (mm) | H (mm) | W (mm) | Finish |
|------------------|--------|--------|--------|--------|--------|
| 608.8C17.020.003 | 20     | 40     | 25     | 35     | BN     |
| 608.8C17.080.003 | 80     | 100    | 25     | 35     | BN     |
| 608.8C17.160.003 | 160    | 180    | 25     | 35     | BN     |
| 608.8C17.260.003 | 260    | 280    | 25     | 35     | BN     |