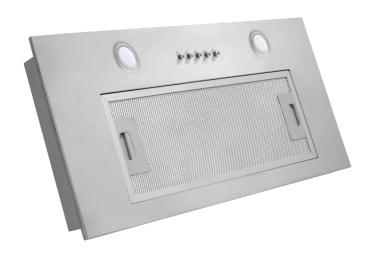

# **Aesthetics**

Finish: Stainless Steel Push Buttons Controls:

### Washable Filter

The removable, washable filter is easy to maintain and keep clean ensuring your rangehood always performs well.