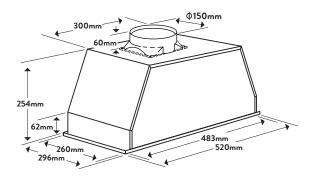

# Dimensions/Weight

Overall Dimensions (mm): 254(h) x 520(w) x 296(d)

Duct Diameter (mm): 150mm Weight: 7kg