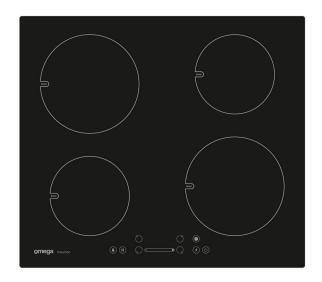

#### Style

Cooktop Type: Induction Category Size: 60cm Zones:

#### **Functionality**

Zone Power Ratings & Size: Front Right - 2500W, 205mm

Rear Left - 2500W, 205mm Front Left - 1800W, 165mm Rear Right - 1800W, 165mm

1-9 + Boost Power Levels:

Audible Signal: Yes Child Lock: Yes Residual Heat Indicator: Yes Pause Function: Yes Pot Detection: Yes Overflow Detection: Yes

## **Aesthetics**

Finish: Frameless Black Glass Slide/Touch Controls:

Front Centre Control Location: