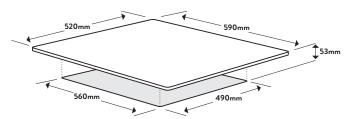

# Dimensions/Weight

Overall Dimensions (mm): 53(h) x 590(w) x 520(d) 560(w) x 490(d) Cutout Dimensions (mm):

Weight: 12kg