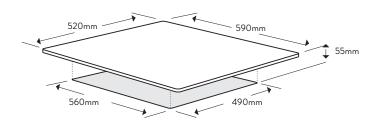

# Dimensions/Weight

Overall Dimensions (mm): 55(h) x 590(w) x 520(d) Cutout Dimensions (mm): 560(w) x 490(d)