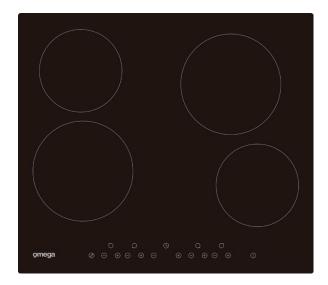

#### Style

Cooktop Type: Ceramic Category Size: 60cm Zones:

### **Functionality**

Zone Power Ratings & Size

1800W (180mm zone) Front Left/Rear Right: Front Right/Rear Left: 1200W (165mm zone)

Power Levels: 1-9 Cooking Levels

Overload Protection: Yes Residual Heat Indicator: Yes Timer: Yes

## **Aesthetics**

Finish: Black Eurokera Glass - Red Display

Controls: Touch Front Centre Location of Controls: