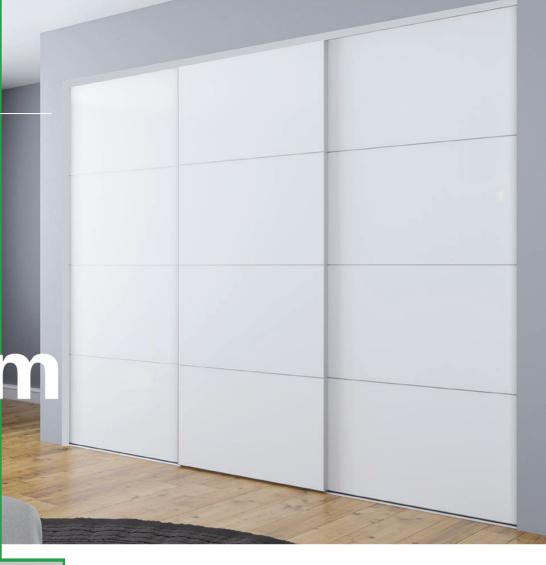

## Nova Door System

\*Images are for illustrative purposes only. View actual product in our showroom.

## **Nova Sliding Door System Advantages**

- · Ultra-slim and discreet door profiles that gives you the ultimate slim/frameless look
- · Used only with 16mm wood panels, with no edging required on the ends
- · A flush aluminium handle can be fitted to match the door profile colour, routered within the door
- · Sliding door brakes or soft-closing dampers can be fitted
- · Key and lock hardware can be installed
- · Dust brushes can be fitted to provide a more air tight wardrobe
- · Doors can be designed with multiple design inserts
- · Single door can be height 2600mm x width 1500mm.
- · The sliding hardware can withstand 80kgs per door
- · Sits in the same tracks as the fusion profile
- · Exclusively distributed in Australia by Trademaster