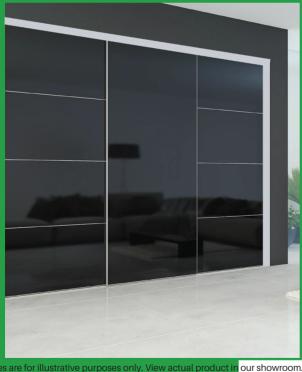

## Nova Door System

\*Images are for illustrative purposes only. View actual product in our showroom.

## **Nova Sliding Door System Advantages**

- · Ultra-slim and discreet door profiles that gives you the ultimate slim/frameless look
- · Used only with 16mm wood panels, with no edging required on the ends
- · A flush aluminium handle can be fitted to match the door profile colour, routered within the door
- · Sliding door brakes or soft-closing dampers can be fitted
- · Key and lock hardware can be installed
- · Dust brushes can be fitted to provide a more air tight wardrobe
- · Doors can be designed with multiple design inserts
- · Single door can be height 2600mm x width 1500mm.
- · The sliding hardware can withstand 80kgs per door
- · Sits in the same tracks as the fusion profile
- · Exclusively distributed in Australia by Trademaster