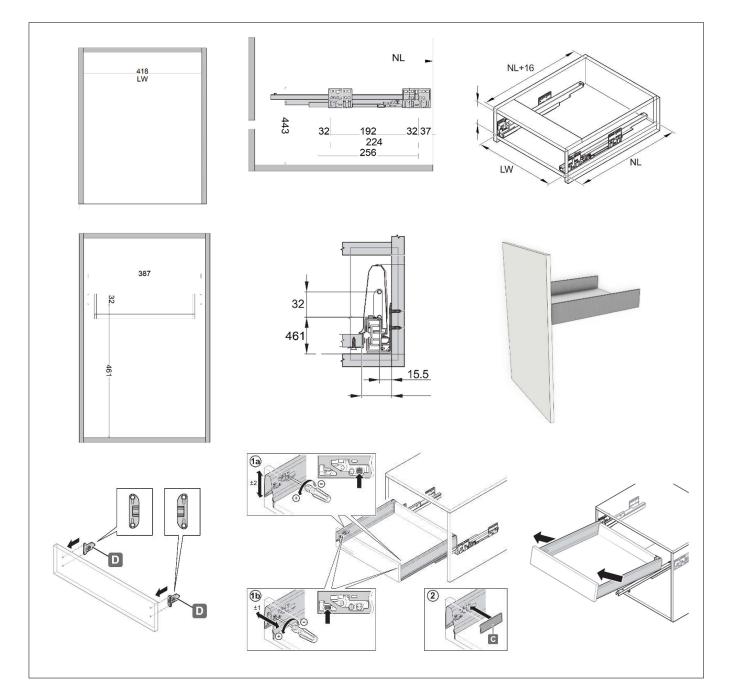

## 502.92.694 MATRIX PULLOUT WASTE BIN 52L

|                             | Area of application:    | To suit Hafele Matrix Box S and Nova Pro          |
|-----------------------------|-------------------------|---------------------------------------------------|
| 534<br>INT DEPTH<br>ИТ ТЕОН |                         | Scala drawers with a depth of 500 mm              |
|                             | Features:               | The Matrix SP45 pullout waste bin white 52L 450mm |
|                             |                         | mounted to the internal sides of the              |
|                             |                         | cabinet and incorporates soft close               |
|                             |                         | synchronised drawer runners                       |
|                             |                         | Twin pals feature ergonomic handles for           |
|                             |                         | easy removal                                      |
|                             | Material:               | Plastic and steel                                 |
|                             | Finish:                 | Cover plate, 2 x Pals and drawer                  |
|                             | Sides:                  | White                                             |
|                             | Total capacity (litre): | 52L                                               |
|                             | Load capacity (kg):     | Hafele Matrix Box S: 35                           |
|                             | Nova Pro Scala:         | 40                                                |
|                             | Carcase width (mm):     | 450 (internal dimension 418)                      |
|                             | Min.                    | internal height (mm): 600                         |