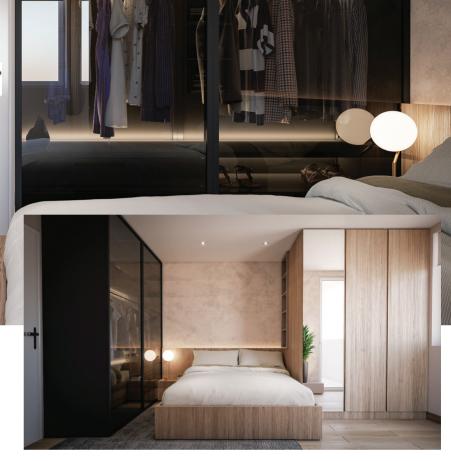

## Fusion Door Profile

- · 4mm Clear Glass option, toughened safety glass that shatters if broken
- Single door size can be height 3200mm x width 1500mm for sliding doors
- · Sliding door brakes or soft-closing dampers can be fitted, plus locks with keys
- · Available in colours Black or Matt Silver. Can be powercoated for custom colours
- · Dust brushes can be fitted to provide a more air tight wardrobe
- Doors can be designed with multiple design inserts (wood/glass/wood etc)
- · Compatible with solid floors and carpets, unique bottom sill track created
- · The sliding hardware can withstand 100kgs per door
- Heavy duty aluminium profile and hardware, hidden wheels in bottom channel
- · Exclusively distributed in Australia by Trademaster

\*Images are for illustrative purposes only. View actual product in our showroom.