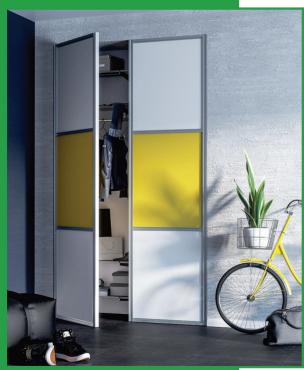

## Fusion Door Profile

- · 4mm Clear Glass option, toughened safety glass that shatters if broken
- Single door size can be height 3200mm x width 1500mm for sliding doors
- · Sliding door brakes or soft-closing dampers can be fitted, plus locks with keys
- · Available in colours Black or Matt Silver. Can be powercoated for custom colours
- · Dust brushes can be fitted to provide a more air tight wardrobe
- Doors can be designed with multiple design inserts (wood/glass/wood etc)
- · Compatible with solid floors and carpets, unique bottom sill track created
- · The sliding hardware can withstand 100kgs per door
- Heavy duty aluminium profile and hardware, hidden wheels in bottom channel
- · Exclusively distributed in Australia by Trademaster

\*Images are for illustrative purposes only. View actual product in our showroom.