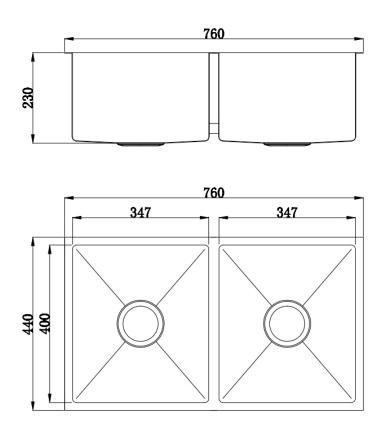

| SPECIFICATIONS  |                             |
|-----------------|-----------------------------|
|                 |                             |
| SKU             | BKR76D                      |
|                 |                             |
| RECOMMENDED USE | RESIDENTIAL                 |
|                 |                             |
| STRUCTURE       | 1.2MM THICKNESS, R10 RADIUS |
|                 |                             |
| MATERIAL        | #304 STAINLESS STEEL        |
|                 |                             |
| INSTALLATION    | TOP MOUNT / UNDER MOUNT     |
|                 |                             |
| WARRANTY        | 15 Yrs REPLACEMENT          |

Disclaimer: All products must be installed by Australia licensed plumber or registered trade pers