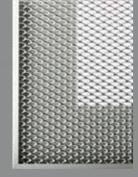

# METAL INSERT OPTIONS

#### **MESH INSERTS**

STEEL

TREMEDOORS

**BLACK** WHITE **POWDERCOAT POWDERCOAT**  OTHER COLOURS AVAILABLE ON APPLICATION

**AVAILABLE IN BLACK OR** 

WHITE POWDERCOAT