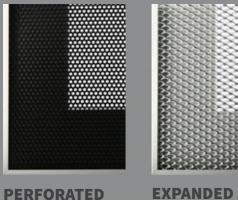

# METAL INSERT OPTIONS

#### **MESH INSERTS**

STEEL

TREMEDOORS

**BLACK** WHITE **POWDERCOAT POWDERCOAT**  OTHER COLOURS AVAILABLE ON APPLICATION

**AVAILABLE IN BLACK OR** 

WHITE POWDERCOAT