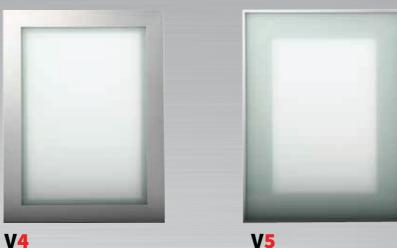

### STANDARD INSERT OPTIONS

## PAINTED GLASS OPTIONS

**FROSTED** 

**SUPERIOR FEATURES** 

**PAINTED** 

**POWDER COATED FRAMES** 

**RIBBONED** 

Xtreme's painted glass range revolutionises the aluminum framed door industry by introducing its exclusive custom painted glass inserts. Xtreme's plain glass is limitless in colour selection, available in any dulux colour on the spectrum. The patterned glass options are complimented with a choice of 23 metallic colours to choose from. With Xtreme's painted glass, your aluminium framed doors will be the talking point at your next gathering.

**AVAILABLE IN ANY DULUX COLOUR** 

**CLEAR** 