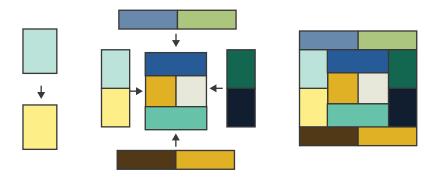

Sew 4 sets of 2 strips together along the short ends, to frame around the current unit.

Continue adding strips together to fit around the unit according to the diagram.

| <b>5</b> l |    | 52 |     | 53 |    | 54 |    | 55 |    |
|------------|----|----|-----|----|----|----|----|----|----|
| 41         | 33 |    | 34  |    | 35 |    | 36 |    | 46 |
|            | 25 | l  | 9 2 |    | 0  | 2  | 29 |    | 40 |
| 42         | 47 | 13 | 9   |    | 10 |    | 10 | 49 | 17 |
|            | 00 | 12 | 5 3 |    | 3  | 7  | 16 | 20 | 47 |
| 43         | 26 |    |     | ١, |    | ′  | j  | 30 | 10 |
|            |    | 14 |     | 1  | 2  |    | 17 | 01 | 48 |
| 44         | 27 |    | 6   | 4  |    | 8  |    | 31 | 40 |
|            | 00 | 15 | 11  |    | 12 |    | 18 | 20 | 49 |
| 45         | 28 | 22 |     | 23 |    | 24 |    | 32 |    |
|            | 37 |    | 38  |    | 39 |    | 40 |    | 50 |
| 56         |    | 57 |     | 58 |    | 59 |    | 60 |    |