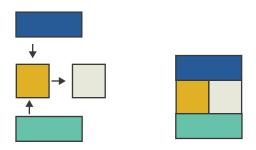

## **Sewing Instructions:**

For this quilt you will begin in the center and build outwards, adding strips to frame each round.

Begin with 2 strips and sew them together lengthwise. Take 2 more strips and add them to the top and bottom of this block unit.