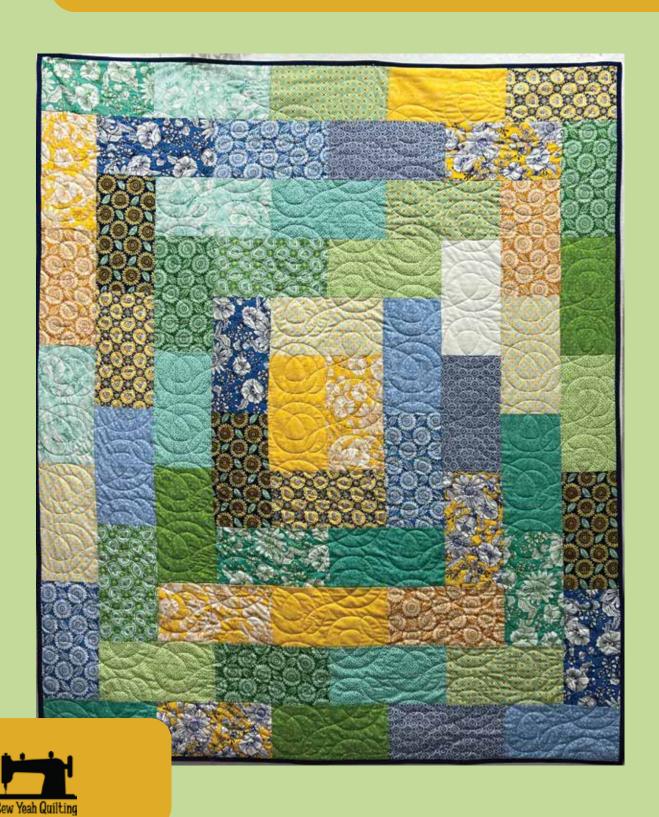

## Family Size Potato Chip Quilt





## Family Size Potato Chip Quilt

## Materials:



1 Vegas strip set (20 - 6 1/2" x WOF strips)

Cut each strip into (3) 61/2" x 12 1/2" strips for a total of 60.

Binding: 1/2 yard Backing: 3 3/4 yard

## **Sewing Instructions:**

For this quilt you will begin in the center and build outwards, adding strips to frame each round.

Begin with 2 strips and sew them together lengthwise. Take 2 more strips and add them to the top and bottom of this block unit.



Sew 4 sets of 2 strips together along the short ends, to frame around the current unit.



Continue adding strips together to fit around the unit according to the diagram.

| <b>5</b> l |    | 52 |     | 53 |    | 54 |    | 55 |    |
|------------|----|----|-----|----|----|----|----|----|----|
| 41         | 33 |    | 34  |    | 35