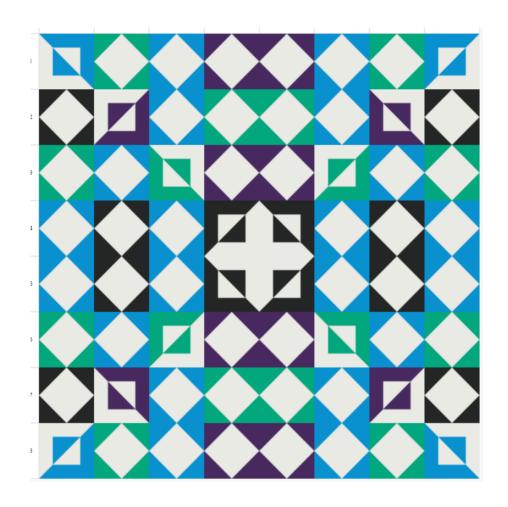

imes



#### **Magic Square**

#### STEP 1:

Using (1) white 3.5" square and (2) 2" X 3.5" strips of the same color sew to top and bottom of white square, press open. Sew (2) 2" X 6.5" strips of same color to the left and right of white square, press open Repeat 7 times with white 3.5" in the center and color strips on the outside.

Creating 8 of set 1

Repeat 8 times with color 3.5" in the center and white strips on outside Creating 8 of set 2







Set 2

### STEP 2:

Match colors of set 1 to set 2. Using (1) from set 1 and (1) from set 2, place rights sides together and pin. Draw a diagonal line from corner to corner. Sew a seam line 1/4"on either side of the line



### STEP 3:

Cut along the line. open, press and square to 6"



sewyeahquiLting.com

Page 3

# **ASSEMBLE AS SHOWN:**



# **QUILT, BIND & ENJOY!**