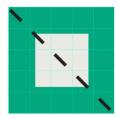

### STEP 2:

Match colors of set 1 to set 2. Using (1) from set 1 and (1) from set 2, place rights sides together and pin. Draw a diagonal line from corner to corner. Sew a seam line 1/4"on either side of the line

### STEP 3:

Cut along the line. open, press and square to 6"

sewyeahquiLting.com

Page 3