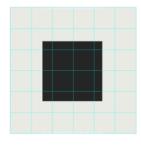

#### **Square in Square**

Using white (1) 4" square and (4) of the same color triangles:

Center the triangles on to the white squares.

Sew a triangle on the top and bottom of the white squares, press open and trim. Sew the other triangles on the left and right of the white squares, press open, and trim and trim to 6". Repeat 47 times