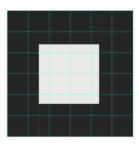

#### **Square in Square**

Using white (1) 4" square and (4) of the same color triangles:

Center the triangles on to the white squares.

Sew a triangle on the top and bottom of the white squares, press open and trim. Sew the other triangles on the left and right of the white squares, press open, and trim and trim to 6". Repeat 47 times