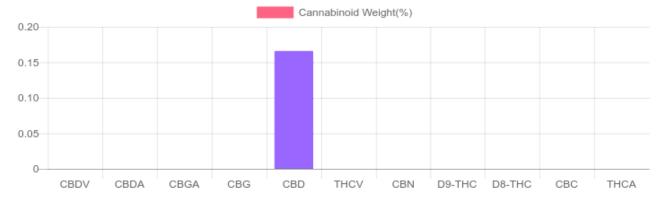

## Sample

N/D D9-THC 0.166% Total CBD

155.2 mg Cannabinoids per package

155.2 mg CBD per package

1 package = 93.3 grams per package x Cannabinoid concentration

## Cannabinoids Test

SHIMADZU INTEGRATED UPLC-PDA

GSL SOP 400 PREPARED: 01/24/2020 17:27:56 UPLOADED: 01/28/2020 07:56:08 mg/package Cannabinoids LOQ weight(%) mg/g D9-THC 488 PPM N/D N/D N/D THCA 488 PPM N/D N/D N/D CBD 488 PPM 0.166% 155.2 1.663 CBDA 488 PPM N/D N/D N/D CBDV 488 PPM N/D N/D N/D CBC 488 PPM N/D N/D N/D CBN 488 PPM N/D N/D N/D CBG 488 PPM N/D N/D N/D **CBGA** 488 PPM N/D N/D N/D D8-THC 488 PPM N/D N/D N/D THCV 488 PPM N/D N/D N/D TOTAL D9-THC N/D N/D N/D TOTAL CBD\* 0.166% 1.663 155.2 TOTAL CANNABINOIDS 0.166% 1.663 155.2