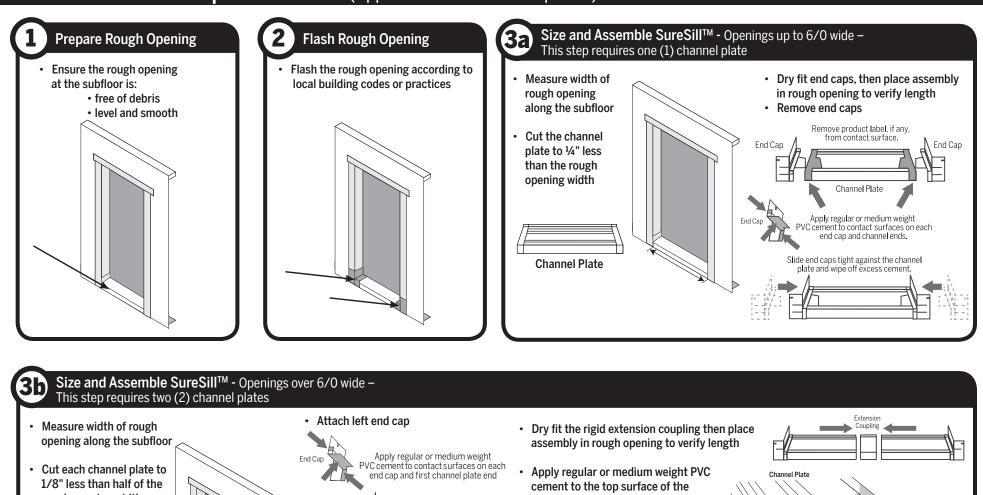

#### 800.334.2006 8817 West Market Street Colfax, NC 27235

- rough opening width

**Channel Plates** 

Ensure cut ends are free of burrs

End Car Channel Plate Slide end caps tight against the channel plate and wipe off excess cement.

Repeat steps for the right end cap on the second channel plate

- channel plate and the bottom surface of the extension coupling
- Apply over a 2" wide area
- Join extension coupling to channel plate. ensuring all slots and tabs properly mate

Repeat process for other channel plate – ensure channel plate ends connect each other

PVC:

Cemen

Extension Coupling

PVC