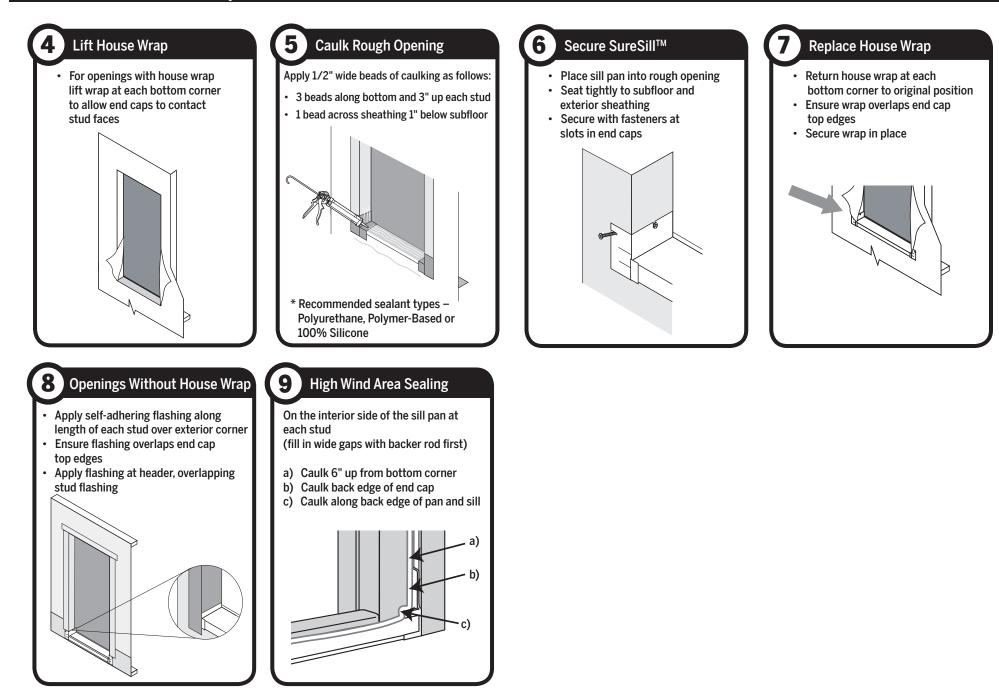

pt 10X)

#### 800.334.2006 8817 West Market Street Colfax, NC 27235





- rough opening width

**Channel Plates** 

Ensure cut ends are free of burrs

End Car Channel Plate Slide end caps tight against the channel plate and wipe off excess cement.



Repeat steps for the right end cap on the second channel plate

- channel plate and the bottom surface of the extension coupling
- Apply over a 2" wide area
- Join extension coupling to channel plate. ensuring all slots and tabs properly mate



Repeat process for other channel plate – ensure channel plate ends connect each other

PVC:

Cemen

Extension Coupling

PVC

# Installation Instructions SureSill Standard Sloped Sill Pan<sup>TM</sup> (Applies to all models except 10X)

#### 800.334.2006 8817 West Market Street Colfax, NC 27235

### 



Rev. Date 1.20.11 ©Endura Products, Inc. Patents Pending