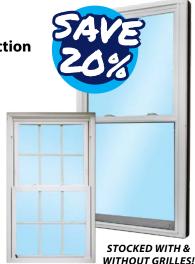

# Stock Vinyl New Construction Double Hung Windows

- Soft Coat Low-E & Argon
- · Constant Force Balances
- Tilt Sashes for safe, easy cleaning of both sashes.
- Full, Width Ergonomic Lift Rail
- Fusion Welded Frame & Sashes
- Sloped Sill
- Double-Seal Weatherstripping

**WITHOUT GRILLES** 

- Integral Nailing Fin
- Integral J-Channel
- Screen Included

#### WITH GRILLES

| 29-3/4" x 36-3/4" | \$208 reg             | <sup>\$</sup> 166 | 29-3/4" x 36-3/4" | \$236 reg             | <sup>\$</sup> 189 |
|-------------------|-----------------------|-------------------|-------------------|-----------------------|-------------------|
| 29-3/4" x 40-3/4" | <sup>\$</sup> 219 reg | <sup>\$</sup> 175 | 29-3/4" x 40-3/4" | <sup>\$</sup> 248 reg | <sup>\$</sup> 198 |
| 29-3/4" x 48-3/4" | \$242 reg             | <sup>\$</sup> 194 | 29-3/4" x 48-3/4" | \$271 reg             | \$ <b>217</b>     |
| 29-3/4" x 56-3/4" | \$265 reg             | <sup>\$</sup> 212 | 29-3/4" x 56-3/4" | \$294 reg             | \$ <b>235</b>     |
| 33-3/4" x 36-3/4" | <sup>\$</sup> 219 reg | <sup>\$</sup> 175 | 33-3/4" x 36-3/4" | \$239 reg             | <sup>\$</sup> 191 |
| 33-3/4" x 40-3/4" | \$230 reg             | <sup>\$</sup> 184 | 33-3/4" x 40-3/4" | \$259 reg             | \$ <b>207</b>     |
| 33-3/4" x 48-3/4" | \$277 reg             | <sup>\$</sup> 222 | 33-3/4" x 48-3/4" | \$282 reg             | \$ <b>226</b>     |
| 33-3/4" x 56-3/4" | <sup>\$</sup> 248 reg | <sup>\$</sup> 198 | 33-3/4" x 56-3/4" | \$305 reg             | <sup>\$</sup> 244 |