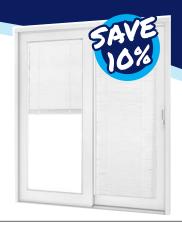

#### Atlantech PATIO SYSTEMS"

#### **Atlantech Patio Systems 670 Series PVC French Slider**

- Stocked in 6'0 x 6'8
- All PVC construction
- · Choose from clear glass, grilles between glass, or integrated blinds
- Screen included

Low E Glass & Argon

\$1041 reg. \$1,157

With Grilles Between Glass

\$1165 reg. \$1,294

With Integrated Blinds

\$1578 reg. \$1,753