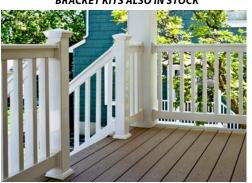

### **WOLF** RAILING

#### **Wolf PVC Railing**

- Low maintenance never paint, stain or seal again
- · Concealed fastener brackets. Rail kits include all fasteners and brackets
- Exceptionally strong and durable
- 100% recyclable
- · Lifetime limited warranty

STAIR RAIL (WHITE) 36' FLAT RAIL (WHITE) 36" \$160 reg \$144 \$182 rea \$164 \$217 reg \$195 8' \$256 rea \$230 \$299 reg **\$269** 10'

> **POST SLEEVES, CAPS AND BRACKET KITS ALSO IN STOCK**