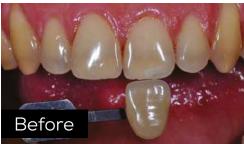

### BUILT FOR UNBEATABLE RESULTS

In addition to improving office efficiency and enhancing patient comfort, GLO Science innovations provide the **most impressive whitening results**.

With GLO Science Technology, every **two 8-minutes sessions** of treatment time can brighten enamel **up to 12 shades.** While even more improvement can be achieved when combined with the at-home technology, making it the most effective whitening treatment available anywhere.

Results from GLO Science whitening are also longer lasting than with other treatments without dehydration or rebound, leading to happier patients and **more patient referrals.** 

3

UNPARALLELED RESULTS CAN SEE UP TO 12 SHADES WHITER for each in-office treatment. (less than 30 minutes total chair time including prep) or in minutes a day over the course of multi-day treatment at home – all without pain or sensitivity.