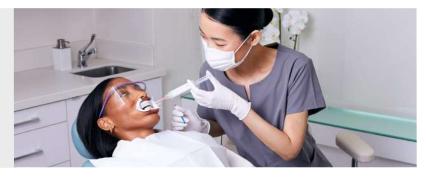

When presenting GLO Whitening to your patients be sure to recommend the **best treatment protocol** based on the **unique features of their enamel health, start shade,** and **dietary habits.** Each in-office session can achieve up to 12 shades and is followed by at-home device to achieve the best results.

#### IN OFFICE TREATMENT