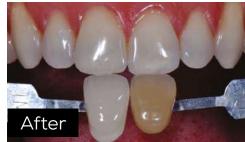

### BUILT FOR UNBEATABLE RESULTS

In addition to improving office efficiency and enhancing patient comfort, GLO Science innovations provide the **most impressive whitening results**.

With GLO Science Technology, every **two 8-minutes sessions** of treatment time can brighten enamel **up to 12 shades.** While even more improvement can be achieved when combined with the at-home technology, making it the most effective whitening treatment available anywhere.

Results from GLO Science whitening are also longer lasting than with other treatments without dehydration or rebound, leading to happier patients and **more patient referrals.** 

3

UNPARALLELED RESULTS CAN SEE UP TO 12 SHADES WHITER for each in-office treatment. (less than 30 minutes total chair time including prep) or in minutes a day over the course of multi-day treatment at home – all without pain or sensitivity.