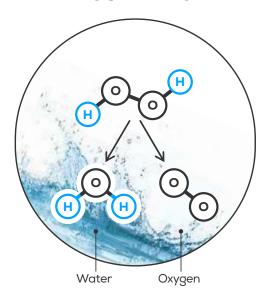

Instead, all GLO Science whitening gel formulations feature hydrogen peroxide as the exclusive active whitening ingredient. Unlike carbamide peroxide, hydrogen peroxide breaks down cleanly into oxygen and water without producing harmful byproducts, ensuring a comfortable and effective whitening experience for our users.

### WHY HYDROGEN PEROXIDE?

- Efficient Stain Removal: Hydrogen Peroxide's unique ability to break down double carbon bonds effectively targets and eliminates yellow stains, ensuring remarkable whitening results.
- Faster Whitening Efficacy: Our GLO Hydrogen
  Peroxide formulations facilitate rapid oxidation
  of stains with each application, promoting swift
  and impressive whitening outcomes.
- Safety and Quality: GLO's premium concentration of Hydrogen Peroxide minimizes the need for harmful by-products and preservatives found in alternative formulations. This ensures a safer and more comfortable experience for patients.
- Optimized Breakdown: GLO's patented enclosed Heat technology synergizes with our Hydrogen Peroxide formulation. This unique combination accelerates the breakdown of stains, achieving enhanced results in a shorter period.