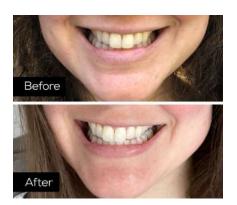

### BUILT FOR UNBEATABLE RESULTS

In addition to improving office efficiency and enhancing patient comfort, GLO Science innovations provide the **most impressive whitening results**.

With GLO Science Technology, every **two 8-minutes sessions** of treatment time can brighten enamel **up to 12 shades.** While even more improvement can be achieved when combined with the at-home technology, making it the most effective whitening treatment available anywhere.

Results from GLO Science whitening are also longer lasting than with other treatments without dehydration or rebound, leading to happier patients and **more patient referrals.** 

3

UNPARALLELED RESULTS CAN SEE UP TO 12 SHADES WHITER for each in-office treatment. (less than 30 minutes total chair time including prep) or in minutes a day over the course of multi-day treatment at home – all without pain or sensitivity.