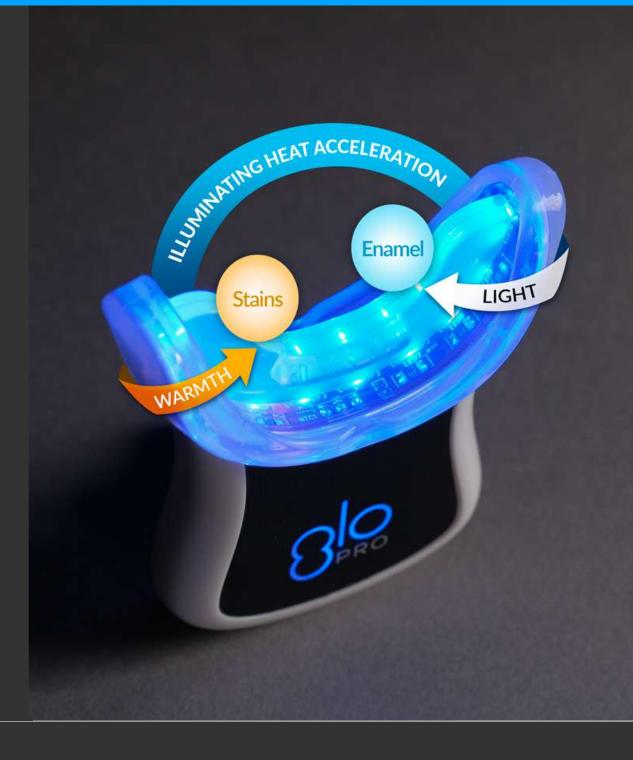

## THE SCIENCE OF HEAT ACCELERATION

Everyone learns in high school chemistry that **heat accelerates reactions.** Well, this is true for teeth whitening as well.

When heat is applied to a peroxide gel on the teeth, it increases the efficacy and speed with which that gel does its work, creating **brighter**, **whiter teeth** in less time.

The GLO Science difference lies in its innovative combination of a controlled warming heat mouthpiece (that never gets warmer than the optimal temperature for accelerated whitening without sensitivity) and specially formulated whitening gel made with premium, clean ingredients for maximum safety, efficacy, and comfort.

## 2ND INNOVATION ENCLOSED WARMING MOUTHPIECE

With outdated in office whitening procedures, light and heat reside far outside the mouth,

requiring exceedingly high, **uncontrolled temperatures** while allowing **oxygen** ions to **escape off the tooth surface** since nothing is holding them in place.

This is why **patients experience painful zingers**, dehydration and rebound.

Meanwhile, GLO Science's patented controlled warming heat mouthpiece places gentle warming heat directly against the gel surface inside the mouth itself,

creating a sealed environment to **maximize the efficacy** of the whitening gel while **preventing dehydration and sensitivity.** 