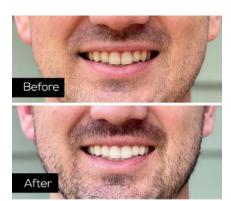

### BUILT FOR UNBEATABLE RESULTS

In addition to improving office efficiency and enhancing patient comfort, GLO Science innovations provide the **most impressive whitening results**.

With GLO Science Technology, every **two 8-minutes sessions** of treatment time can brighten enamel **up to 12 shades.** While even more improvement can be achieved when combined with the at-home technology, making it the most effective whitening treatment available anywhere.

Results from GLO Science whitening are also longer lasting than with other treatments without dehydration or rebound, leading to happier patients and **more patient referrals.** 

3

UNPARALLELED RESULTS CAN SEE UP TO 12 SHADES WHITER for each in-office treatment. (less than 30 minutes total chair time including prep) or in minutes a day over the course of multi-day treatment at home – all without pain or sensitivity.