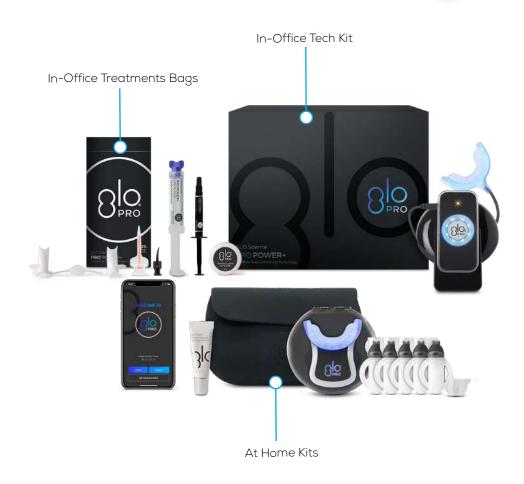

### GLO POWER+ DUAL WHITENING TRIAL KIT

<del>\$566</del> \$**299** 

- Up to 12 shades whiter in 16 minutes without sensitivity
- Instantly transforms any hygiene room into a whitening room
- Extend loyalty and higher patient compliance with the At Home Whitening Kits, delivering fast and mesmerizing results

#### Each Kit includes:

- In-Office Whitening Tech Kit
- In-Office Whitening Treatment Bundle (30% HP) (Single)
- At Home Whitening Wireless Tech Kit (10% HP)