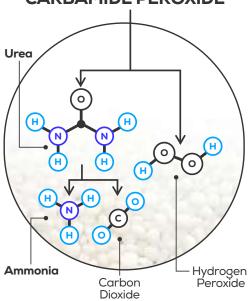

#### **DID YOU KNOW?**

Hydrogen peroxide is **3X stronger** than carbamide peroxide at equal concentrations.

GLO's commitment to safety is evident in its exclusion of carbamide peroxide, a compound known to degrade into ammonia and urea, potentially leading to longer treatment time, discomfort and irritation in the teeth and gums.

Instead, all GLO Science whitening gel formulations feature hydrogen peroxide as the exclusive active whitening ingredient. Unlike carbamide peroxide, hydrogen peroxide breaks down cleanly into oxygen and water without producing harmful byproducts, ensuring a comfortable and effective whitening experience for our users.