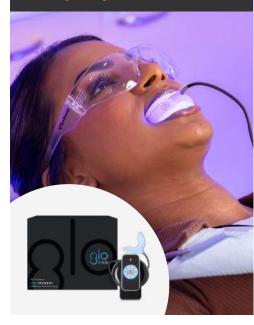

When presenting GLO Whitening to your patients be sure to recommend the **best treatment protocol** based on the **unique features of their enamel health, start shade,** and **dietary habits.** Each in-office session can achieve up to 12 shades and is followed by at-home device to achieve the best results.

#### IN OFFICE TREATMENT

### BUILT FOR UNBEATABLE RESULTS

In addition to improving office efficiency and enhancing patient comfort, GLO Science innovations provide the **most impressive whitening results**.

With GLO Science Technology, every **two 8-minutes sessions** of treatment time can brighten enamel **up to 12 shades.** While even more improvement can be achieved when combined with the at-home technology, making it the most effective whitening treatment available anywhere.

3

UNPARALLELED RESULTS CAN SEE UP TO 12 SHADES WHITER for each in-office treatment. (less than 30 minutes total chair time including prep) or in minutes a day over the course of multi-day treatment at home – all without pain or sensitivity.