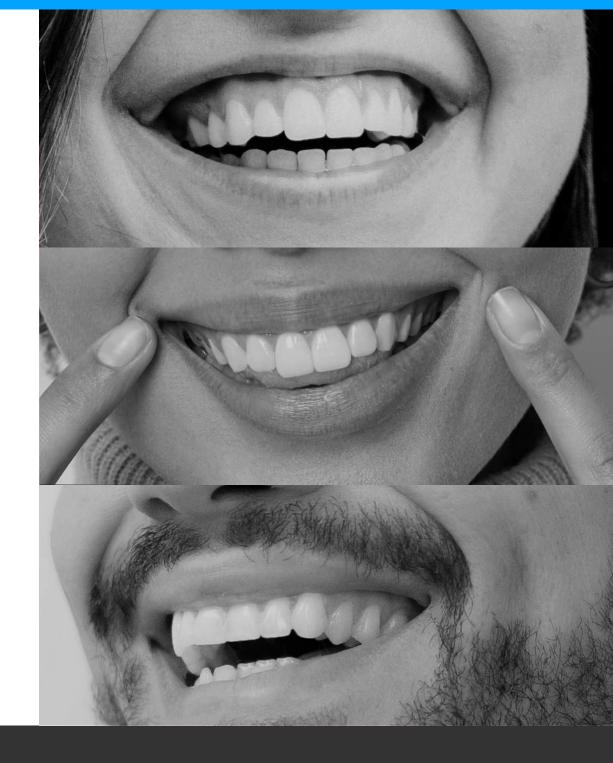

### BUILT FOR UNBEATABLE RESULTS

In addition to improving office efficiency and enhancing patient comfort, GLO Science innovations provide the **most impressive whitening results**.

With GLO Science Technology, every **two 8-minutes sessions** of treatment time can brighten enamel **up to 12 shades.** While even more improvement can be achieved when combined with the at-home technology, making it the most effective whitening treatment available anywhere.

Results from GLO Science whitening are also longer lasting than with other treatments without dehydration or rebound, leading to happier patients and **more patient referrals.** 