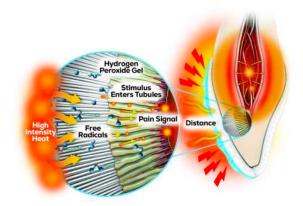

## 2ND INNOVATION ENCLOSED WARMING MOUTHPIECE

With outdated in office whitening procedures, light and heat reside far outside the mouth,

requiring exceedingly high, **uncontrolled temperatures** while allowing **oxygen** ions to **escape off the tooth surface** since nothing is holding them in place.

This is why **patients experience painful zingers**, dehydration and rebound.

Meanwhile, GLO Science's patented controlled warming heat mouthpiece places gentle warming heat directly against the gel surface inside the mouth itself,

creating a sealed environment to **maximize the efficacy** of the whitening gel while **preventing dehydration and sensitivity.** 