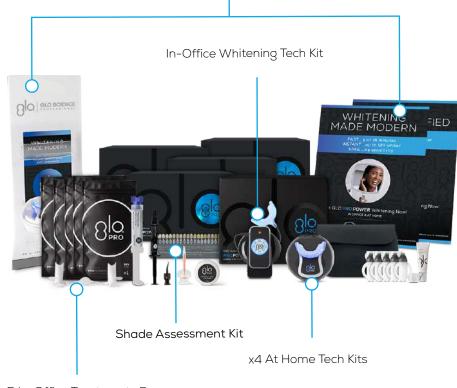

### GLO POWER+ SUCCESS STARTER SET

This set has everything your practice needs to successfully implement the GLO Science Dual Whitening System easily and seamlessly. Transform your practice with our **16** minute professional teeth whitening program, and deliver unmatched results without sensitivity. Boost referrals and revenue while strengthening patient loyalty through GLO At Home Teeth Whitening Technology kits. It all begins effortlessly by sparking the whitening conversation with our engaging marketing materials.

#### Each Kit includes:

- GLO POWER+ In-Office Whitening Tech Kit
- 5 GLO POWER+ In-Office Whitening Treatment Bags
- 4 GLO POWER+ At Home Whitening Wireless Tech Kits
- · Step by Step Training Guide
- Shade Assessment Kit
- · At home light-up display
- · Patient Brochures and Easels

#### **ORDER NOW**

Connect with GLO at info.glosciencepro.com/connect-with-glo-rep

Turnkey Marketing Kit including Light Up Display, Easels and Brochures

x5 In-Office Treatments Bags