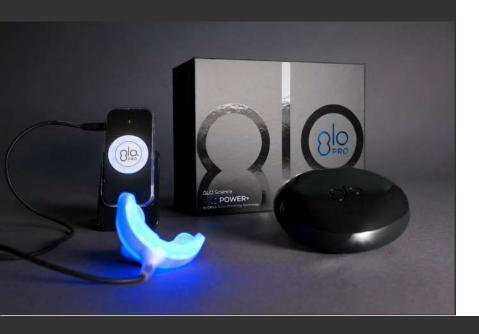

### GLO POWER+ DUAL WHITENING TRIAL KIT

<del>\$566</del> \$**299** 

- Up to 12 shades whiter in 16 minutes without sensitivity
- Instantly transforms any hygiene room into a whitening room
- Extend loyalty and higher patient compliance with the At Home Whitening Kits, delivering fast and mesmerizing results

#### Each Kit includes:

- In-Office Whitening Tech Kit
- In-Office Whitening Treatment Bundle (30% HP) (Single)
- At Home Whitening Wireless Tech Kit (10% HP)