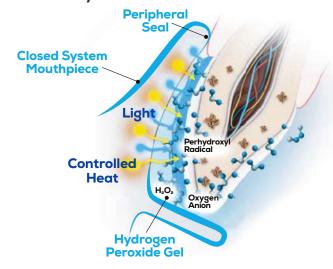

The GLO Science difference lies in its innovative combination of a controlled warming heat mouthpiece (that never gets warmer than the optimal temperature for accelerated whitening without sensitivity) and specially formulated whitening gel made with premium, clean ingredients for maximum safety, efficacy, and comfort.

## 2ND INNOVATION ENCLOSED WARMING MOUTHPIECE

With outdated in office whitening procedures, light and heat reside far outside the mouth,

requiring exceedingly high, **uncontrolled temperatures** while allowing **oxygen** ions to **escape off the tooth surface** since nothing is holding them in place.

This is why **patients experience painful zingers**, dehydration and rebound.

Meanwhile, GLO Science's patented controlled warming heat mouthpiece places gentle warming heat directly against the gel surface inside the mouth itself,

creating a sealed environment to **maximize the efficacy** of the whitening gel while **preventing dehydration and sensitivity.** 