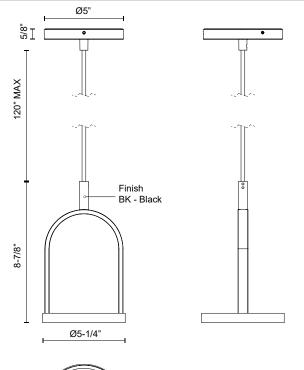

## SPECIFICATION DETAILS

| Fixture Dimensions       | D5-1/4" x H8-7/8"                                          |
|--------------------------|------------------------------------------------------------|
| Light Source             | LED with DC Driver                                         |
| Wattage                  | 7W                                                         |
| Total Lumens             | 680lm                                                      |
| Delivered Lumens         | BK-107lm                                                   |
| Voltage                  | 120V                                                       |
| Color Temperature        | 3000K                                                      |
| CRI (Ra)                 | 90CRI                                                      |
| Optional Color Temps     | 2700K - 5000K Available, Minimum Order Quantities<br>Apply |
| LED Rated Life           | 50,000 hours                                               |
| Dimming                  | 100% - 10%, TRIAC or ELV Dimmer (Not Included)             |
| Diffuser Details         | Frosted acrylic diffuser                                   |
| Adjustable               | Yes                                                        |
| Wire Length              | 120" Max                                                   |
| Wire Type                | Black SVT Cord                                             |
| Minimum Hang Height      | 12"                                                        |
| Sloped Ceiling Adaptable | Yes                                                        |
| Location                 | Wet                                                        |
| CEC Title 24 JA8         | Yes, JA8-2022                                              |
| Canopy Dimensions        | D5" x H5/8"                                                |
| Finish Option(s)         | Black                                                      |