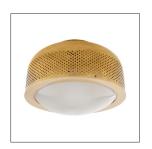

## TAPIO FLUSH MOUNT

JAY JEFFERS

DJ42001 H: 9 IN, Dia: 9.50 IN Vintage Brass Contract Suitable As Is Say goodbye to utilitarian surface mount light fixtures. The perforated iron plated in antique brass adds a certain whimsy to this fixture. The frosted glass diffuser adds more detail to this flushmount. Perfect for a bedroom, a laundry room, a hallway or kitchen! Damp-rated, although limited covered outdoor areas may affect finish.