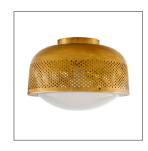

## TAPIO FLUSH MOUNT

JAY JEFFERS

DJ42001 H: 9 IN, Dia: 9.50 IN Vintage Brass Contract Suitable As Is Say goodbye to utilitarian surface mount light fixtures. The perforated iron plated in antique brass adds a certain whimsy to this fixture. The frosted glass diffuser adds more detail to this flushmount. Perfect for a bedroom, a laundry room, a hallway or kitchen! Damp-rated, although limited covered outdoor areas may affect finish.