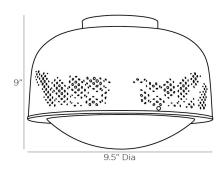

## TAPIO FLUSH MOUNT

JAY JEFFERS

DJ42001 H: 9 IN, Dia: 9.50 IN Vintage Brass Contract Suitable As Is Say goodbye to utilitarian surface mount light fixtures. The perforated iron plated in antique brass adds a certain whimsy to this fixture. The frosted glass diffuser adds more detail to this flushmount. Perfect for a bedroom, a laundry room, a hallway or kitchen! Damp-rated, although limited covered outdoor areas may affect finish.