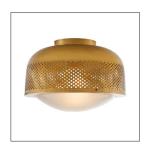

## TAPIO FLUSH MOUNT

JAY JEFFERS

DJ42001 H: 9 IN, Dia: 9.50 IN Vintage Brass Contract Suitable As Is Say goodbye to utilitarian surface mount light fixtures. The perforated iron plated in antique brass adds a certain whimsy to this fixture. The frosted glass diffuser adds more detail to this flushmount. Perfect for a bedroom, a laundry room, a hallway or kitchen! Damp-rated, although limited covered outdoor areas may affect finish.