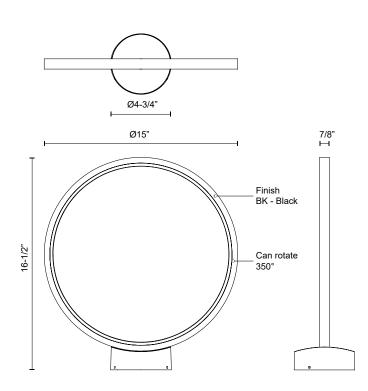

## SPECIFICATION DETAILS

| Fixture Dimensions   | L15" x W4-3/4" x H16-1/2"                                                           |
|----------------------|-------------------------------------------------------------------------------------|
| Light Source         | LED with Low Voltage Driver                                                         |
| Wattage              | 12W                                                                                 |
| Total Lumens         | 1015lm                                                                              |
| Delivered Lumens     | 820lm*                                                                              |
| Voltage              | 12V, with Outdoor Rated Low Voltage Transformer<br>(Transformer supplied by others) |
| Color Temperature    | 3000K                                                                               |
| CRI (Ra)             | 90CRI                                                                               |
| Optional Color Temps | 2700K - 5000K Available, Minimum Order Quantities<br>Apply                          |
| LED Rated Life       | 50,000 hours                                                                        |
| Diffuser Details     | Frosted PC Diffuser                                                                 |
| Wire Length          | 24"                                                                                 |
| Location             | Wet                                                                                 |
| Finish Option(s)     | Black                                                                               |

## DESCRIPTION

COMMENT

Circular frames of illumination hang or float on the ground in outdoor spaces like never before with this unique collection. Hang a few Parc Pendants or line a walkway with Parc fixtures outdoor for an instant statement look. Standard base for Hardscape mounting. Garden spike comes standard. Optional concrete pour anchor sold separately. Compatible with all outdoor 12V AC Transformers (supplied by others).