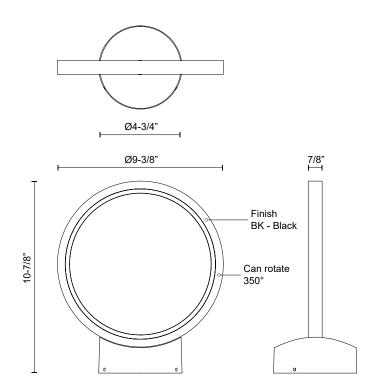

## **SPECIFICATION DETAILS**

| Fixture Dimensions   | L9-3/8" x W4-3/4" x H10-7/8"                                                        |
|----------------------|-------------------------------------------------------------------------------------|
| Light Source         | LED with Low Voltage Driver                                                         |
| Wattage              | 6W                                                                                  |
| Total Lumens         | 510lm                                                                               |
| Delivered Lumens     | 448lm                                                                               |
| Voltage              | 12V, with Outdoor Rated Low Voltage Transformer<br>(Transformer supplied by others) |
| Color Temperature    | 3000K                                                                               |
| CRI (Ra)             | 90CRI                                                                               |
| Optional Color Temps | 2700K - 5000K Available, Minimum Order Quantities<br>Apply                          |
| LED Rated Life       | 50,000 hours                                                                        |
| Diffuser Details     | Frosted PC Diffuser                                                                 |
| Wire Length          | 24"                                                                                 |
| Location             | Wet                                                                                 |
| Finish Option(s)     | Black                                                                               |

## **DESCRIPTION**

Circular frames of illumination hang or float on the ground in outdoor spaces like never before with this unique collection. Hang a few Parc Pendants or line a walkway with Parc fixtures outdoor for an instant statement look. Standard base for Hardscape mounting. Garden spike comes standard. Optional concrete pour anchor sold separately. Compatible with all outdoor 12V AC Transformers (supplied by others).