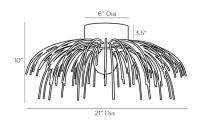

# MARGARET FLUSH MOUNT

49785 H: 10 IN, Dia: 21.00 IN Blackened Iron, Off-White Linen Contract Suitable As Is

The Margaret defies classic flush mount expectations with an explosive design. Completely crafted from steel, this fixture features an umbrella-shaped form of curved rods finished in antique brass. The parasol structure envelopes a single socket for whatever size globe you deem appropriate. Damp-rated, although limited covered outdoor areas may affect finish.

#### APPEARANCE

Material Finish Top Coat/Sealant Steel Antique Brass true

DIMENSIONS

Body Canopy

#### WIRING

Rating Cord Socket Photographed Bulb Maximum Watt Voltage

H: 6.5 IN, Dia: 21.00 IN H: 3.5 IN, Dia: 6.00 IN

UL,EU,SA Damp 1 FT, Black/White, SVT 1, Type A - E26 3" Frosted Globe Bulb 60 110-120 V