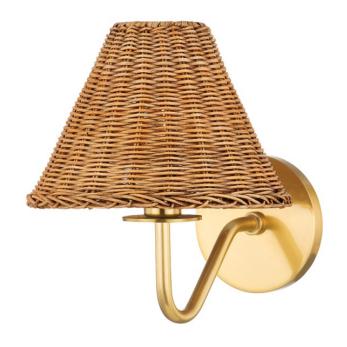

### H704101-AGB

Issa has a natural style that's ahead of the curve. Slender, hooked arms hold a woven rattan shade that lets a soft light filter through. The aged brass or textured white finish is the perfect complement to the natural shade and adds to the fixture's overall earthy feel. Available as a chandelier, wall sconce or portable sconce, there's a place for Issa in every space.<br/>
y\*Due to the one-of-a-kind nature of the medium, exact colors and patterns may vary slightly from the image shown.

#### **FINISHES**

Aged Brass (AGB) TEXTURED WHITE (TWH)

#### **DIMENSIONS**

Height 9.75"

Width/Diameter 8.00"

Minimum Height 0.00"

Maximum Height 0.00"

Canopy/Backplate 4.75"

Hanging Type

Weight 2.00lb

#### **GLASS/SHADES**

Material Rattan

Attachment

Color