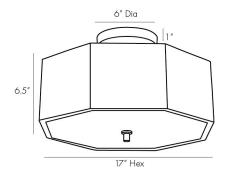

## GRESPAN SEMI-FLUSH MOUNT

44763 H: 6.5 IN, W: 17 IN, D: 17 IN Antique Brass Contract Suitable As Is The hexagonal shape of this semi-flush mount draws the eye with its multi-faceted façade. Crafted of iron, this fixture features an antique brass exterior and polished brass interior for an extra element of shine. Diagonal detailing adds texture to the side panels and canopy to create a look that is both edgy and elegant. A frosted glass diffuser helps to disguise two bulbs, while simultaneously working to soften the glow. Finish will vary.

## APPEARANCE

Material Glass, Iron

Finish Antique Brass, Frosted, Polished

Brass

Finish Will Vary true Top Coat/Sealant false

DIMENSIONS

Canopy H: 1 IN, Dia: 6.00 IN

WIRING