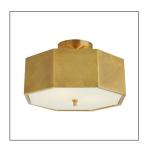

## GRESPAN SEMI-FLUSH MOUNT

44763 H: 6.5 IN, W: 17 IN, D: 17 IN Antique Brass Contract Suitable As Is The hexagonal shape of this semi-flush mount draws the eye with its multi-faceted façade. Crafted of iron, this fixture features an antique brass exterior and polished brass interior for an extra element of shine. Diagonal detailing adds texture to the side panels and canopy to create a look that is both edgy and elegant. A frosted glass diffuser helps to disguise two bulbs, while simultaneously working to soften the glow. Finish will vary.

## APPEARANCE

Material Glass, Iron

Finish Antique Brass, Frosted, Polished

Brass

Finish Will Vary true Top Coat/Sealant false

DIMENSIONS

Canopy H: 1 IN, Dia: 6.00 IN

WIRING