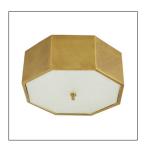

## GRESPAN SEMI-FLUSH MOUNT

44763 H: 6.5 IN, W: 17 IN, D: 17 IN Antique Brass Contract Suitable As Is The hexagonal shape of this semi-flush mount draws the eye with its multi-faceted façade. Crafted of iron, this fixture features an antique brass exterior and polished brass interior for an extra element of shine. Diagonal detailing adds texture to the side panels and canopy to create a look that is both edgy and elegant. A frosted glass diffuser helps to disguise two bulbs, while simultaneously working to soften the glow. Finish will vary.

## APPEARANCE

Material Glass, Iron

Finish Antique Brass, Frosted, Polished

Brass

Finish Will Vary true Top Coat/Sealant false

DIMENSIONS

Canopy H: 1 IN, Dia: 6.00 IN

WIRING