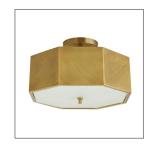

## GRESPAN SEMI-FLUSH MOUNT

44763 H: 6.5 IN, W: 17 IN, D: 17 IN Antique Brass Contract Suitable As Is The hexagonal shape of this semi-flush mount draws the eye with its multi-faceted façade. Crafted of iron, this fixture features an antique brass exterior and polished brass interior for an extra element of shine. Diagonal detailing adds texture to the side panels and canopy to create a look that is both edgy and elegant. A frosted glass diffuser helps to disguise two bulbs, while simultaneously working to soften the glow. Finish will vary.

## APPEARANCE

Material Glass, Iron

Finish Antique Brass, Frosted, Polished

Brass

Finish Will Vary true Top Coat/Sealant false

DIMENSIONS

Canopy H: 1 IN, Dia: 6.00 IN

WIRING