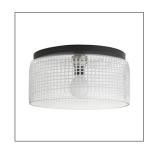

## CUT LARGE FLUSH MOUNT

WORKSHOP

DA49028 H: 8 IN, Dia: 15.50 IN Blackened Steel, Clear Etched Glass Contract Suitable As Is The Cut Large Flushmount, featuring a clear etched-glass shade reminiscent of cut crystal and modern blackened steel, offers a contemporary twist on a timeless technique. The drum shade's deeply grooved texture casts beautifully patterned light and shadow. Damp-rated, although limited covered outdoor areas may affect finish.