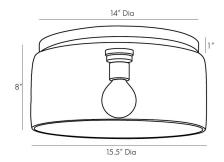

## CUT LARGE FLUSH MOUNT

WORKSHOP

DA49028 H: 8 IN, Dia: 15.50 IN Blackened Steel, Clear Etched Glass Contract Suitable As Is The Cut Large Flushmount, featuring a clear etched-glass shade reminiscent of cut crystal and modern blackened steel, offers a contemporary twist on a timeless technique. The drum shade's deeply grooved texture casts beautifully patterned light and shadow. Damp-rated, although limited covered outdoor areas may affect finish.

## APPEARANCE

Material Glass, Steel Material Type Etched

Finish Blackened Steel, Clear

Top Coat/Sealant false

DIMENSIONS

Canopy H: 1 IN, Dia: 6.50 IN

WIRING

UL,EU,SA