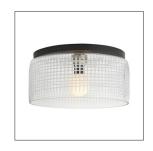

## CUT LARGE FLUSH MOUNT

WORKSHOP

DA49028 H: 8 IN, Dia: 15.50 IN Blackened Steel, Clear Etched Glass Contract Suitable As Is The Cut Large Flushmount, featuring a clear etched-glass shade reminiscent of cut crystal and modern blackened steel, offers a contemporary twist on a timeless technique. The drum shade's deeply grooved texture casts beautifully patterned light and shadow. Damp-rated, although limited covered outdoor areas may affect finish.