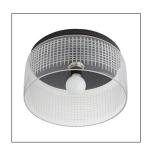

## CUT LARGE FLUSH MOUNT

WORKSHOP

DA49028 H: 8 IN, Dia: 15.50 IN Blackened Steel, Clear Etched Glass Contract Suitable As Is The Cut Large Flushmount, featuring a clear etched-glass shade reminiscent of cut crystal and modern blackened steel, offers a contemporary twist on a timeless technique. The drum shade's deeply grooved texture casts beautifully patterned light and shadow. Damp-rated, although limited covered outdoor areas may affect finish.