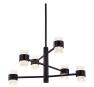

## **SPECIFICATION DETAILS**

| Fixture Dimensions       | D24" x H11-3/4"                                            |
|--------------------------|------------------------------------------------------------|
| Light Source             | LED with DC Driver                                         |
| Wattage                  | 36W                                                        |
| Total Lumens             | 3500lm                                                     |
| Delivered Lumens         | BK-2070lm*                                                 |
| Voltage                  | 120V                                                       |
| Color Temperature        | 3000K                                                      |
| CRI (Ra)                 | 90CRI                                                      |
| Optional Color Temps     | 2700K - 5000K Available, Minimum Order Quantities<br>Apply |
| LED Rated Life           | 50,000 hours                                               |
| Dimming                  | 100% - 10%, TRIAC or ELV Dimmer (Not Included)             |
| Glass Details            | Clear Molded Glass                                         |
| Adjustable               | Yes                                                        |
| Rod Length               | 46" Max (3x12" + 1x6" + 1x4")                              |
| Minimum Hang Height      | 26"                                                        |
| Sloped Ceiling Adaptable | No                                                         |
| Location                 | Wet                                                        |
| Illumination Direction   | Up and Down                                                |
| Canopy Dimensions        | D6-1/4" x H7-1/2"                                          |
| Finish Option(s)         | Black                                                      |