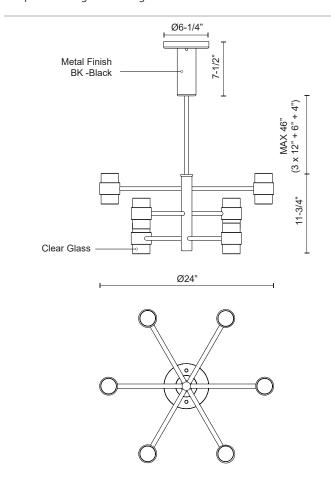

## **SPECIFICATION DETAILS**

| Fixture Dimensions       | D24" x H11-3/4"                                            |
|--------------------------|------------------------------------------------------------|
| Light Source             | LED with DC Driver                                         |
| Wattage                  | 36W                                                        |
| Total Lumens             | 3500lm                                                     |
| Delivered Lumens         | BK-2070lm*                                                 |
| Voltage                  | 120V                                                       |
| Color Temperature        | 3000K                                                      |
| CRI (Ra)                 | 90CRI                                                      |
| Optional Color Temps     | 2700K - 5000K Available, Minimum Order Quantities<br>Apply |
| LED Rated Life           | 50,000 hours                                               |
| Dimming                  | 100% - 10%, TRIAC or ELV Dimmer (Not Included)             |
| Glass Details            | Clear Molded Glass                                         |
| Adjustable               | Yes                                                        |
| Rod Length               | 46" Max (3x12" + 1x6" + 1x4")                              |
| Minimum Hang Height      | 26"                                                        |
| Sloped Ceiling Adaptable | No                                                         |
| Location                 | Wet                                                        |
| Illumination Direction   | Up and Down                                                |
| Canopy Dimensions        | D6-1/4" x H7-1/2"                                          |
| Finish Option(s)         | Black                                                      |