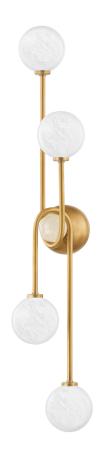

# **ASTRO**

378-04-VB

Influenced by Art Deco design, this Vintage Brass sconce brings a sense of artistry with straight lines, gentle curves, and unexpected twists. Four cloud glass globes extend from slender arms that wrap around a central knob. Etched inside, the orbs illuminate a large area with their milky glow.

## **DIMENSIONS**

Height 36.75"

Width/Diameter 6.75"

Length "

Minimum Height "

Maximum Height "

Canopy/Backplate 4.75"

Hanging Type

# **GLASS/SHADES**

Material Rock Crystal

Attachment

Finish Cloud