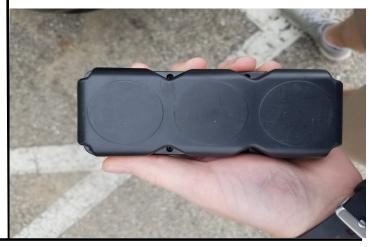

Sentinel GPS Tracker + Charger

Note: Please write down the tracker number (example ind100) with the vehicle number/name If installing more than one device.

- 1. Make sure your device is fully charged. Unscrew the flap on the top of the device and plug the charger into the device or use the optional wireless charging pad (sold separately). It is recommended to let it charge overnight)
- 2. Locate the magnetic side of the tracker.

3. Attach to the underside of vehicle/asset. We recommend using the frame rail or bumper if possible. Make sure to keep away from moving parts and exhaust pieces!

4. Activate Device

Go to www.odtracking.com/activate to activate your new device(s) Or call 317-662-4636. SELECT WHICH DEVICE TO ACTIVATE