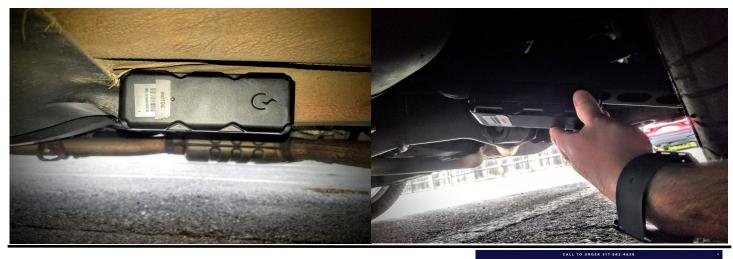

3. Attach to the underside of vehicle/asset. We recommend using the frame rail or bumper if possible. Make sure to keep away from moving parts and exhaust pieces!

4. Activate Device

Go to www.odtracking.com/activate to activate your new device(s) Or call 317-662-4636. SELECT WHICH DEVICE TO ACTIVATE