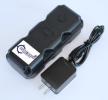

Sentinel GPS Tracker + Charger

Note: Please write down the tracker number (example ind100) with the vehicle number/name If installing more than one device.

- 1. Make sure your device is fully charged. Unscrew the flap on the top of the device and plug the charger into the device or use the optional wireless charging pad (sold separately). It is recommended to let it charge overnight)
- 2. Locate the magnetic side of the tracker.