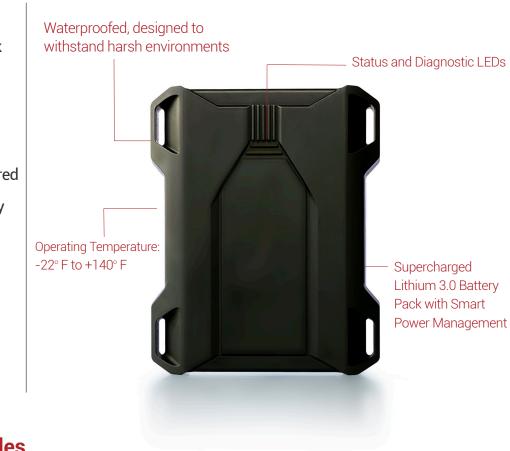

#### **Power Source**

• Supercharged 3.0 Battery Technology

#### Environmental

- Operating Temperature: -22°F to +140°F
- Automotive-Grade and IP67 Rated Designed to Resist Dust and Water
- Environmentally Friendly