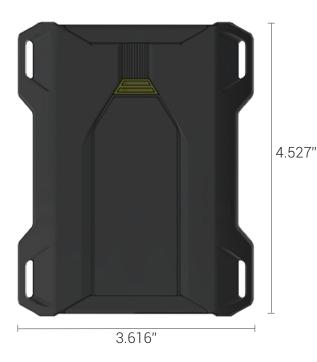

# **REVO<sup>®</sup> 3000**

All New Battery-Powered v3.0 Hardware Specifications

The premier wireless tracker is now slimmer, sleeker, and water resistant. Powered by advanced 3.0 battery intelligence, Revo 3000 has reliable performance.