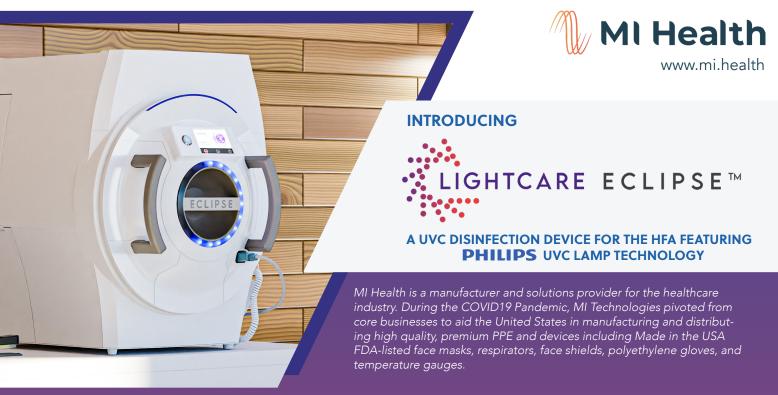

Lightcare Eclipse™ was designed to rapidly disinfect the Humphrey Field Analyzer (HFA) utilizing current advancements in Philips UVC lighting technology while employing the smallest footprint possible.

**Designed & Assembled in USA!** 

- Made for healthcare
- Advanced dual UVC lamp system
- Touch screen controls
- Safety sensors
- Rapidly disinfects in minutes

\$2,750 USD