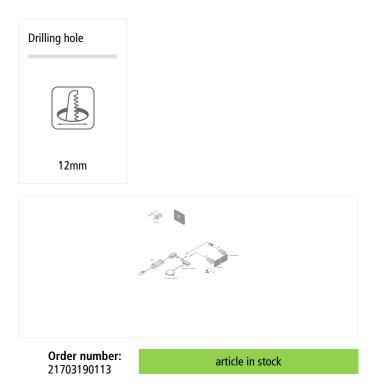

#### Description:

door contact switch black, for 12mm drilling, supply cable 2,5m with LED24-plug, switch cable 2,5m with 6-times coupling LED 24

 Connection:
 LED-Trafo
 DC 24 V

 Symbols:
 CE, MM, IP20, SK III

## available versions

Choose from the options below. The currently selected one is highlighted in color.

article number 21703190113 description Door contact switch SET black

Order number: 21703190113