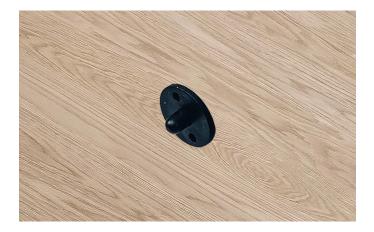

#### Description:

door contact switch black, for 12mm drilling, supply cable 2,5m with LED24-plug, switch cable 2,5m with 6-times coupling LED 24

 Connection:
 LED-Trafo
 DC 24 V

 Symbols:
 CE, MM, IP20, SK III

#### Special features:

- output: max. 120W
- for 16mm panel thickness