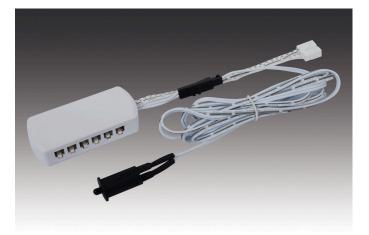

#### Description:

door contact switch black, for 12mm drilling, supply cable 2,5m with LED24-plug, switch cable 2,5m with 6-times coupling LED 24

 Connection:
 LED-Trafo
 DC 24 V

 Symbols:
 CE, MM, IP20, SK III

#### Special features:

- output: max. 120W
- for 16mm panel thickness