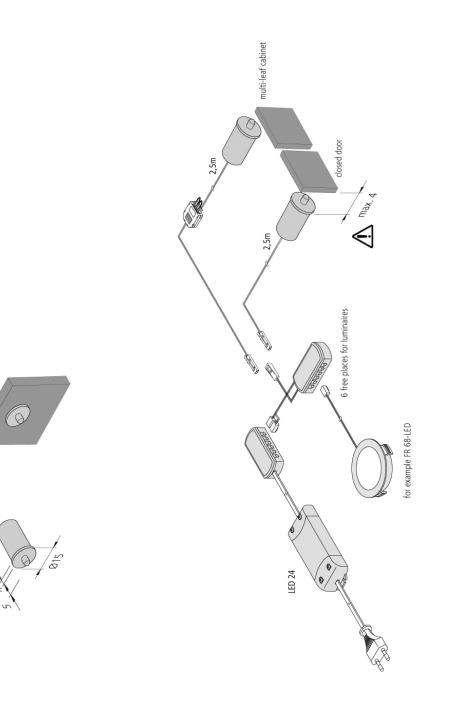

#### Description:

door contact switch black, for 12mm drilling, supply cable 2,5m with LED24-plug, switch cable 2,5m with 6-times coupling LED 24

 Connection:
 LED-Trafo
 DC 24 V

 Symbols:
 CE, MM, IP20, SK III

#### Special features:

- output: max. 120W
- for 16mm panel thickness