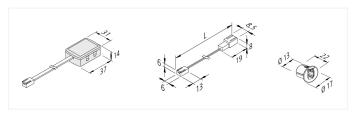

#### Description:

LED 24 4-way distributor, cable 2,5 m with LED 24 plug

Connection: LED-Trafo DC 24 V Symbols: CE, IP20, SK III EAN-No.: 4051268097581 Weight: 0,032 kg

#### **Special features:**

- for constant voltage (reverse polarity protected)
- output: max. 48 W
- plug only 7,9 mm in diameter (fits through 8 mm drill hole)
- plug for connecting cable only 8,5 mm in diameter (fits through 9 mm drill hole)
- cable 2 x 0,21 mm2

### available versions

Choose from the options below. The currently selected one is highlighted in color.

| article number | description                     | drilling diameter |
|----------------|---------------------------------|-------------------|
| 21530060102    | LED 24 connecting cable 0,1m    | 8mm               |
| 21530060501    | LED 24 connecting cable 0,5m    | 8mm               |
| 21530061001    | LED 24 connecting cable 1,0m    | 8mm               |
| 21530062501    | LED 24 connecting cable 2,5m    | 8mm               |
| 21530000101    | LED 24 mounting socket for wood | 13mm              |
| 21508060706    | LED 24 4-way distributor        | -                 |