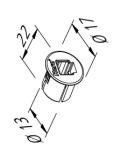

#### **Special features:**

- for constant voltage (reverse polarity protected)
- output: max. 48 W
- plug only 7,9 mm in diameter (fits through 8 mm drill hole)
- plug for connecting cable only 8,5 mm in diameter (fits through 9 mm drill hole)
- cable 2 x 0,21 mm2