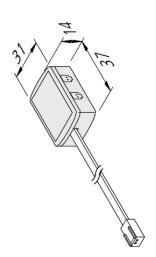

#### Description:

LED 24 4-way distributor, cable 2,5 m with LED 24 plug

Connection: LED-Trafo DC 24 V Symbols: CE, IP20, SK III EAN-No.: 4051268097581 Weight: 0,032 kg

#### **Special features:**

- for constant voltage (reverse polarity protected)
- output: max. 48 W
- plug only 7,9 mm in diameter (fits through 8 mm drill hole)
- plug for connecting cable only 8,5 mm in diameter (fits through 9 mm drill hole)
- cable 2 x 0,21 mm2