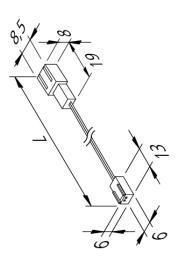

#### Description:

LED 24 4-way distributor, cable 2,5 m with LED 24 plug

Connection: LED-Trafo DC 24 V Symbols: CE, IP20, SK III EAN-No.: 4051268097581 Weight: 0,032 kg

#### **Special features:**

- for constant voltage (reverse polarity protected)
- output: max. 48 W
- plug only 7,9 mm in diameter (fits through 8 mm drill hole)
- plug for connecting cable only 8,5 mm in diameter (fits through 9 mm drill hole)
- cable 2 x 0,21 mm2