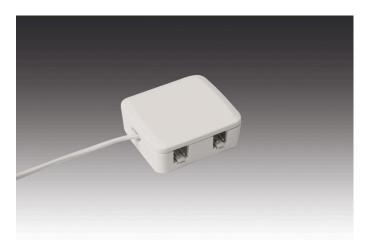

#### Description:

LED 24 4-way distributor, cable 2,5 m with LED 24 plug

Connection: LED-Trafo DC 24 V Symbols: CE, IP20, SK III EAN-No.: 4051268097581 Weight: 0,032 kg

#### **Special features:**

- for constant voltage (reverse polarity protected)
- output: max. 48 W
- plug only 7,9 mm in diameter (fits through 8 mm drill hole)
- plug for connecting cable only 8,5 mm in diameter (fits through 9 mm drill hole)
- cable 2 x 0,21 mm2