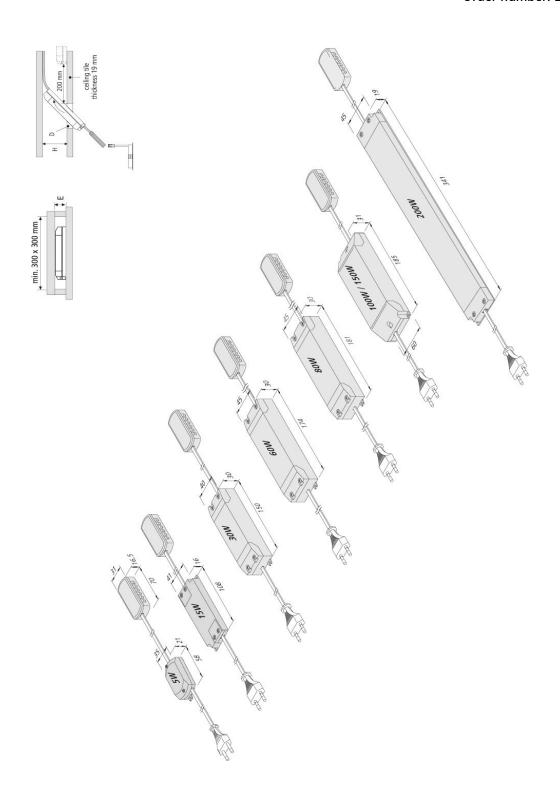

## Electronic Transformer LED 24/80W DC 24V

|                   | 5 W                        | 15 W    | 30 W   | 60 W   | 75 W   | 100 W  | 150 W  | 200 W  |
|-------------------|----------------------------|---------|--------|--------|--------|--------|--------|--------|
| Einbauhöhe (E)    | 21 mm                      | 16,5 mm | 31 mm  | 50 mm  |
| Deckenöffnung (D) | Höhe der Zwischendecke (H) |         |        |        |        |        |        |        |
| ø 45 mm           | 40 mm                      | -       | -      | -      | -      | -      | -      | -      |
| ø 55 mm           | 35 mm                      | 55 mm   | 110 mm | 140 mm | -      | -      | -      | -      |
| ø 68 mm           | 30 mm                      | 45 mm   | 90 mm  | 100 mm | 140 mm | 140 mm | 140 mm | -      |
| ø 78 mm           | 22 mm                      | 40 mm   | 70 mm  | 80 mm  | 100 mm | 100 mm | 100 mm | 140 mm |