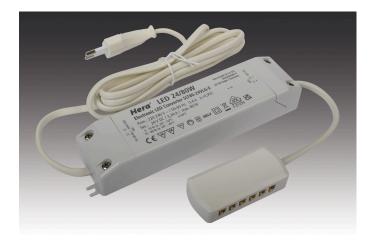

#### **Description:**

electronic safety transformer for 24 V DC, mains cable 2m with Euro plug, 12-way distributor, max. permissible cable length 5 m  $\,$ 

Connection: 220 - 240V / 50 - 60Hz Symbols: CE, MM, IP20, SK II EAN-No.: 4051268249881 Weight: 0,35 kg

#### **Special features:**

- constant 24V DC
- protected against short-circuit , overload and no-load
- max. length of secondary cables: 5m each

Order number: 20604005601

limited availability