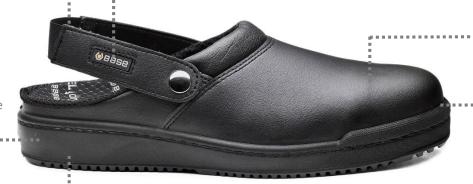

### **LUNCH B0290**

#### **PLANET** line

SB E A FO SRC

Size: **39 – 48** 

**Padded collar** to guarantee maximum comfort and to avoid inflammation of the sinew.

## **SmellStop**

**3D** hi-tech fabric lining for the best breathability with permanent antibacterial treatment\*, it prevents the proliferation of bacteria and bad odors

**Upper Microfibre** 

Aluminium toe cap