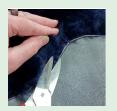

#### Glue and peg together seam

START WITH THE FRONT UPRIGHT SEAM OF THE TWO SIDE PANELS. GLUE AND PEG TOGETHER.