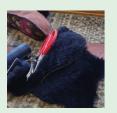

#### Cut in Seam allowances

PUSH THE SCISSORS INTO THE WOOL ON THE EDGES MARKED (NOT THE WHAT WILL BECOME THE TOP EDGE) AND CUT THE WOOL AWAY TO AROUND 5MM FROM THE EDGE.