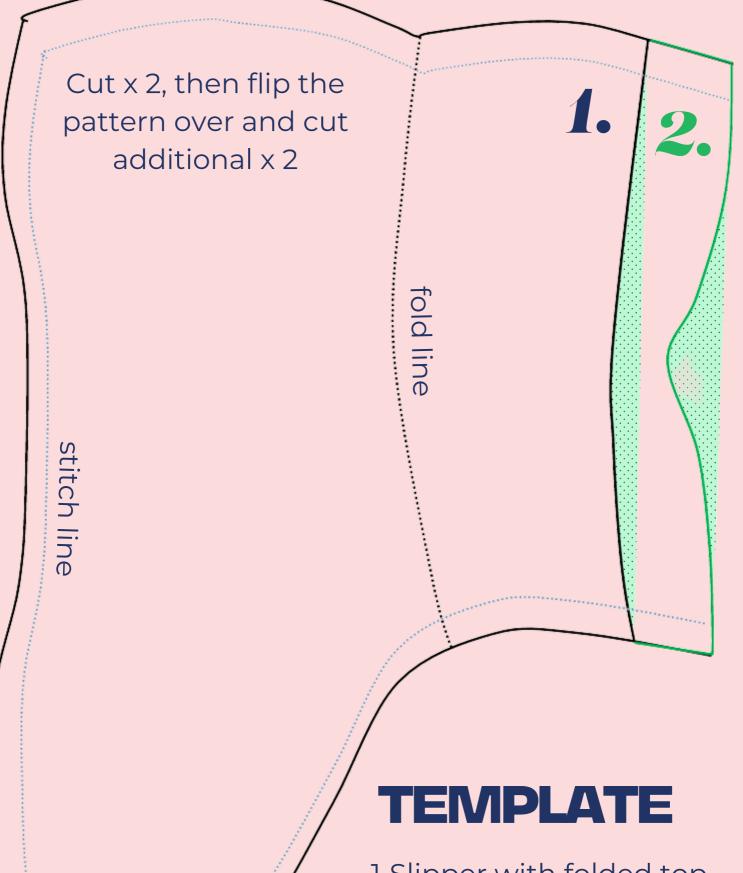

#### The template provided prints out to make Womens size 4-7 To make for Mens size 7-9 enlarge by 10%

Womens Size 4-7 -1x Medium Sheepskin Remnant remnant, or 2x Small remnant Mens Size 7-9 2x Medium, or 3 x Small

#### 1.Slipper with folded top 2.Boot Slipper

Attach centre seam of uppers here

### TEMPLATE

Sole Cut x 1 then flip over and cut x 1

> Cut from sheepskin

If adding a firmer sole - cut again from the sole leather

Stitch line

Slipper with folded top
Boot Slipper

TIP: COLLECT UP THE DISCARDED FLUFF FOR STUFFING TOYS OR FOR PADDING

#### Template

PRINT AND CUT OUT THE TEMPLATES, USING MASKING TAPE PLACE POSITION OVER THE SHEEPSKIN, MAKING SURE YOU CAN FIT ALL THE PIECES ON. DRAW ROUND WITH BIRO.