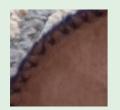

### 6 Cross Edge (Whipstitch) Sewing

SAW TAKING THE THREAD AROUND THE EDGE AND TO THE NEXT HOLE. THE STITCH SHOULD SLANT. PULL EACH STITCH TIGHT.

AT THE END OF THE SEAM, TAKE THE THREAD BACKWARD AND ADD ANOTHER STITCH SLANTING THE OPPOSITE ANGLE.