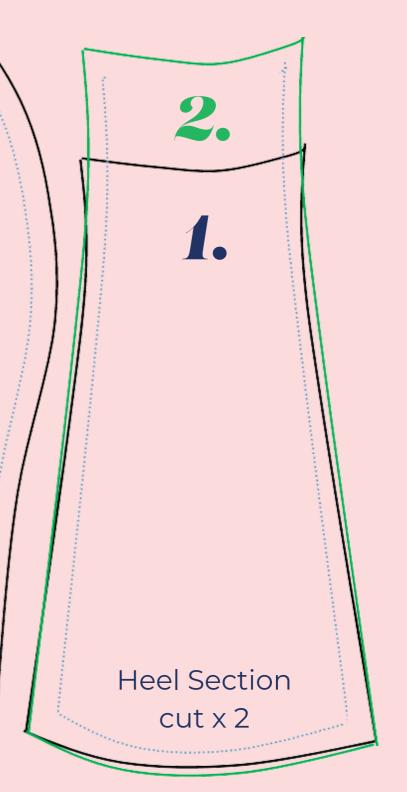

#### 1.Slipper with folded top 2.Boot Slipper

Attach centre seam of uppers here

### TEMPLATE

Sole Cut x 1 then flip over and cut x 1

> Cut from sheepskin

If adding a firmer sole - cut again from the sole leather

Stitch line

Slipper with folded top
Boot Slipper

TIP: COLLECT UP THE DISCARDED FLUFF FOR STUFFING TOYS OR FOR PADDING