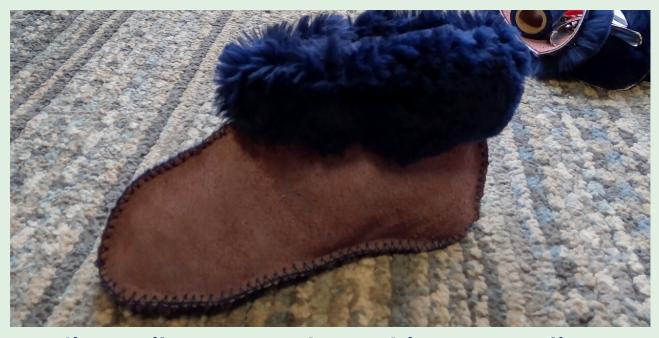

# SHEEPSKIN **SLIPPERS**

**Medium Pile Luxury Sheepskin House Slippers** WHEN WE TOOK DELIVERY OF THESE WONDERFUL SHEEPSKIN REMNANTS, THOUGH THEY HAVE MANY USES, THE FIRST THOUGHT WAS SLIPPERS! HERE IS OUR PATTERN TO MAKE YOUR OWN. THE METHOD IS QUICK AND SIMPLE AND WILL BRING YOUR FEET MUCH JOY.

#### 1.Slipper with folded top 2.Boot Slipper

Attach centre seam of uppers here