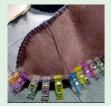

#### Punch

WORKING ONE SEAM AT A TIME, SLOWLY REMOVE PEG AND USE THE STITCH HOLE PUNCH TO PUNCH HOLES 5MM IN AND 3MM APART

TIP- I DID THIS BY EYE, ENSURE THE SEAM IS HELD TOGETHER AS YOU PUNCH. I WORKED IN SECTIONS SEWING AND PUNCHING AROUND 5CM AT A TIME