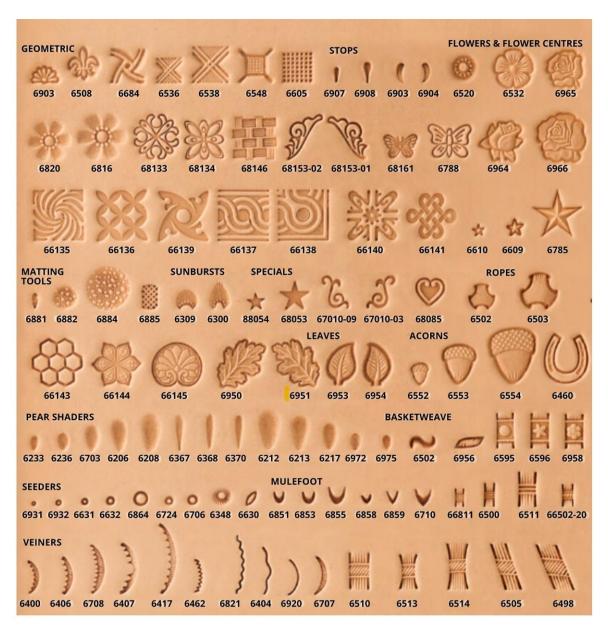

## INDIVIDUAL STAMPS FOR LEATHER STAMPING AND TOOLING - CRAFTOOL CHART

These tools have been designed to help you create texture and design to your vegetable tanned leather projects. Made from steel with an integral handle they are easy to use and come in a variety of shapes, sizes and patterns.

Some of the stamps (also called craftools) are an entire image and can be used individually. Many of them are designed to be used to create imagery and can add texture, detail and effects, or to depress background areas to give a three dimensional appearance. For a quick guide to embossing **click here**.