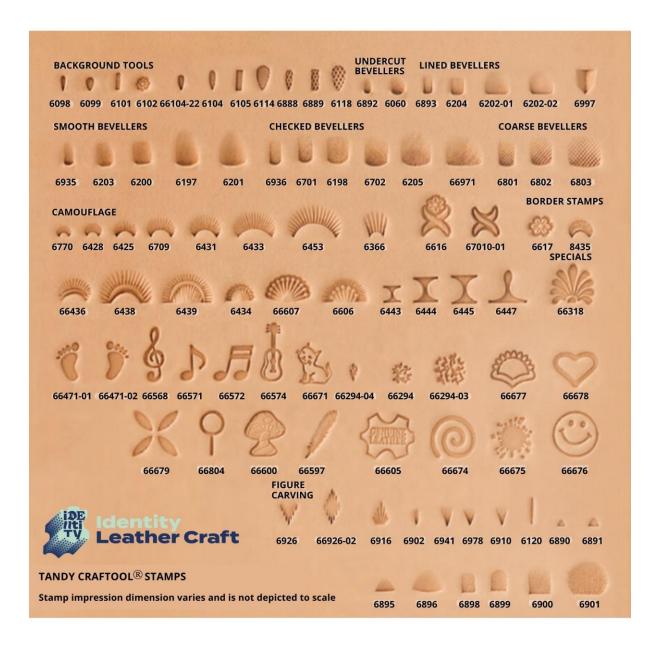

## INDIVIDUAL STAMPS FOR LEATHER STAMPING AND TOOLING - CRAFTOOL CHART

These tools have been designed to help you create texture and design to your vegetable tanned leather projects. Made from steel with an integral handle they are easy to use and come in a variety of shapes, sizes and patterns.

Some of the stamps (also called craftools) are an entire image and can be used individually. Many of them are designed to be used to create imagery and can add texture, detail and effects, or to depress background areas to give a three dimensional appearance. For a quick guide to embossing **click here**.