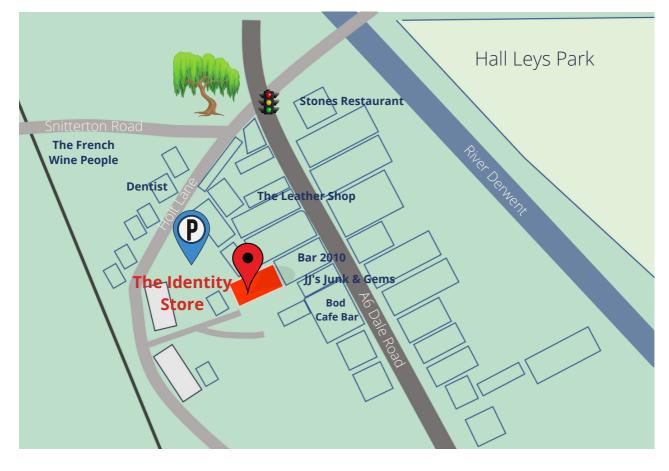

# There is no parking at the store and access is down a fairly steep lane.

There is a public carpark on Holt Lane, or nearby in front of Matlock Train station (approx. 5 mins walk)

# Directions from A6 (South)

After entering Matlock, at the first set of road traffic lights turn left and keep left. This is Holt Lane. After 200 yards, where it says 'Keep Clear' on the road, turn left and keep left. The Identity Store is ahead of you.

# On foot from the Train Station Car Park

Turn right out of the carpark and walk towards the Itraffic lights. At the lights turn left past the willow tree and head for the far left lane by the estate agents. Walk up the lane, round the sharp bend and the track for The Identity Store is immediately on your left.