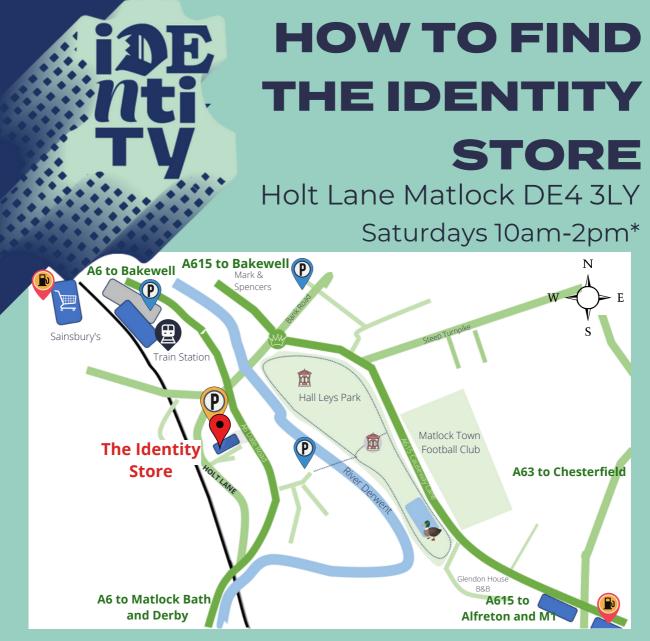

# There is no parking at the store and access is down a fairly steep lane.

There is a public carpark on Holt Lane, or nearby in front of Matlock Train station (approx. 5 mins walk)

# Directions from A6 (South)

After entering Matlock, at the first set of road traffic lights turn left and keep left. This is Holt Lane. After 200 yards, where it says 'Keep Clear' on the road, turn left and keep left. The Identity Store is ahead of you.

# Directions from Crown Square, Matlock (centre of town)

Take the 'one way' road (A6) towards Matlock Bath/Derby, over the Derwent river bridge. Go straight on at the traffic lights keeping over to the left into Holt Lane and continue as above.

# **Directions from A6 (North)**

Follow A6 signs to Derby (bypassing Matlock town centre). Past Sainsbury's Superstore on right, take first right after traffic lights and keep left into Holt Lane and proceed as above.

# On foot from the Train Station Car Park

Turn right out of the carpark and walk towards the Itraffic lights. At the lights turn left past the willow tree and head for the far left lane by the estate agents. Walk up the lane, round the sharp bend and the track for The Identity Store is immediately on your left.