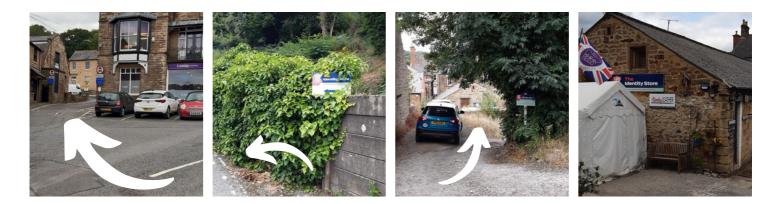

# Directions from A6 (South)

After entering Matlock, at the first set of road traffic lights turn left and keep left. This is Holt Lane. After 200 yards, where it says 'Keep Clear' on the road, turn left and keep left. The Identity Store is ahead of you.

# Directions from Crown Square, Matlock (centre of town)

Take the 'one way' road (A6) towards Matlock Bath/Derby, over the Derwent river bridge. Go straight on at the traffic lights keeping over to the left into Holt Lane and continue as above.

# **Directions from A6 (North)**

Follow A6 signs to Derby (bypassing Matlock town centre). Past Sainsbury's Superstore on right, take first right after traffic lights and keep left into Holt Lane and proceed as above.

# On foot from the Train Station Car Park

Turn right out of the carpark and walk towards the Itraffic lights. At the lights turn left past the willow tree and head for the far left lane by the estate agents. Walk up the lane, round the sharp bend and the track for The Identity Store is immediately on your left.