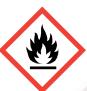

WATERBOY ROOM SPRAY (ethanol ethyl alcohol, propan-2-ol isopropyl alcohol isopropanol)

Danger: Highly flammable liquid and vapour. Causes serious eye irritation. May cause drowsiness or dizziness. Harmful to aquatic life with long lasting effects. Keep away from heat, hot surfaces, sparks, open flames and other ignition sources. No smoking. Keep container tightly closed. Take precautionary measures against static discharge. Avoid release to the environment. Wear protective gloves/eye protection/face protection. IF ON SKIN (or hair): Take off immediately all contaminated clothing. Rinse skin with water/shower. IF IN EYES: Rinse cautiously with water for several minutes. Remove contact lenses, if present and easy to do. Continue rinsing. If eye irritation persists: Get medical advice/attention. In case of fire: Use water to extinguish. Store in a well-ventilated place. Keep cool. Dispose of contents/container in accordance with local/regional/national/international regulations. Contains: 1-(1,2,3,4,5,6,7,8-octahydro-2,3,8,8-tetramethyl-2-naphthyl)ethan-1-one, 3-(3,4-Methylenedioxyphenyl)-2-methylpropanal,3-(p-Ethylphenyl)-2,2-dimethylpropion aldehyde. May produce an allergic reaction.