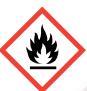

MINCE PIES ROOM SPRAY (ethanol ethyl alcohol, propan-2-ol isopropyl alcohol isopropanol, 4-TERT-BUTYLCYCLOHEXYLACETATE, CINNAMAL)

Danger: Highly flammable liquid and vapour. Causes serious eye irritation. May cause drowsiness or dizziness. May cause an allergic skin reaction. Keep away from heat, hot surfaces, sparks, open flames and other ignition sources. No smoking. Keep container tightly closed. Ground/bond container and receiving equipment. Take precautionary measures against static discharge. Wear protective gloves/protective clothing/eye protection/face protection. IF ON SKIN: Wash with plenty of soap and water. IF IN EYES: Rinse cautiously with water for several minutes. Remove contact lenses, if present and easy to do. Continue rinsing. If skin irritation or rash occurs: Get medical advice/attention. If eye irritation persists: Get medical advice/attention. In case of fire: Use water to extinguish. Store in a well-ventilated place. Keep cool. Avoid breathing vapour or dust. Dispose of contents in accordance with local, state or national legislation.