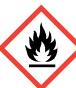

CHRISTMAS COOKIE ROOM SPRAY (ethanol ethyl alcohol, propan-2-ol isopropyl alcohol isopropanol, TETRAMETHYLACETYLOCTAHYDRONAPHTHALENES)

Danger: Highly flammable liquid and vapour. Causes serious eye irritation. May cause drowsiness or dizziness. May cause an allergic skin reaction. Toxic to aquatic life with long lasting effects. Keep away from heat, hot surfaces, sparks, open flames and other ignition sources. No smoking. Keep container tightly closed. Ground/bond container and receiving equipment. Take precautionary measures against static discharge. Wear protective gloves/protective clothing/eye protection/face protection. IF ON SKIN: Wash with plenty of soap and water. IF IN EYES: Rinse cautiously with water for several minutes. Remove contact lenses, if present and easy to do. Continue rinsing. If skin irritation or rash occurs: Get medical advice/attention. If eye irritation persists: Get medical advice/attention. In case of fire: Use water to extinguish. Store in a well-ventilated place. Keep cool. Avoid breathing vapour or dust. Avoid release to the environment. Collect spillage. Dispose of contents in accordance with local, state or national legislation.