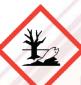

CHRISTMAS COOKIE ROOM SPRAY (ethanol ethyl alcohol, propan-2-ol isopropyl alcohol isopropanol, TETRAMETHYLACETYLOCTAHYDRONAPHTHALENES)

Danger: Highly flammable liquid and vapour. Causes serious eye irritation. May cause drowsiness or dizziness. May cause an allergic skin reaction. Toxic to aquatic life with long lasting effects. Keep away from heat, hot surfaces, sparks, open flames and other ignition sources. No smoking. Keep container tightly closed. Ground/bond container and receiving equipment. Take precautionary measures against static discharge. Wear protective gloves/protective clothing/eye protection/face protection. IF ON SKIN: Wash with plenty of soap and water. IF IN EYES: Rinse cautiously with water for several minutes. Remove contact lenses, if present and easy to do. Continue rinsing. If skin irritation or rash occurs: Get medical advice/attention. If eye irritation persists: Get medical advice/attention. In case of fire: Use water to extinguish. Store in a well-ventilated place. Keep cool. Avoid breathing vapour or dust. Avoid release to the environment. Collect spillage. Dispose of contents in accordance with local, state or national legislation.