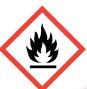

BABY POWDER ROOM SPRAY (ethanol ethyl alcohol, propan-2-ol isopropyl alcohol isopropanol) (COUMARIN)

Danger: Highly flammable liquid and vapour. Causes serious eye irritation. May cause drowsiness or dizziness. May cause an allergic skin reaction. Keep away from heat, hot surfaces, sparks, open flames and other ignition sources. No smoking. Keep container tightly closed. Take precautionary measures against static discharge. Avoid breathing vapour or dust. Wash hands and other contacted skin thoroughly after handling. Contaminated work clothing should not be allowed out of the workplace. Wear protective gloves/eye protection/face protection. IF ON SKIN (or hair): Take off immediately all contaminated clothing. Rinse skin with water/shower. IF IN EYES: Rinse cautiously with water for several minutes. Remove contact lenses, if present and easy to do. Continue rinsing. If skin irritation or rash occurs: Get medical advice/attention. If eye irritation persists: Get medical advice/attention. In case of fire: Use water to extinguish. Store in a well-ventilated place. Keep cool. Take off contaminated clothing and wash before reuse. Collect spillage. Dispose of contents/container to approved disposal site, in accordance with local regulations. Contains: AMYL CINNAMAL, BENZYL SALICYLATE, CITRONELLOL, GERANIOL, LINALOOL, METHYL CINNAMATE, NEROL. May produce an allergic reaction.