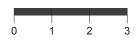

## FIND YOUR RING SIZE

Specify Your Scaling Option Prior to Printing. On your print dialog box, make sure that the page scaling is set to 100%. (You can open that box by pressing CTRL+P)

Measure the verification bar by a ruler to confirm accuracy, it must be 3 cm, 30 mm long.