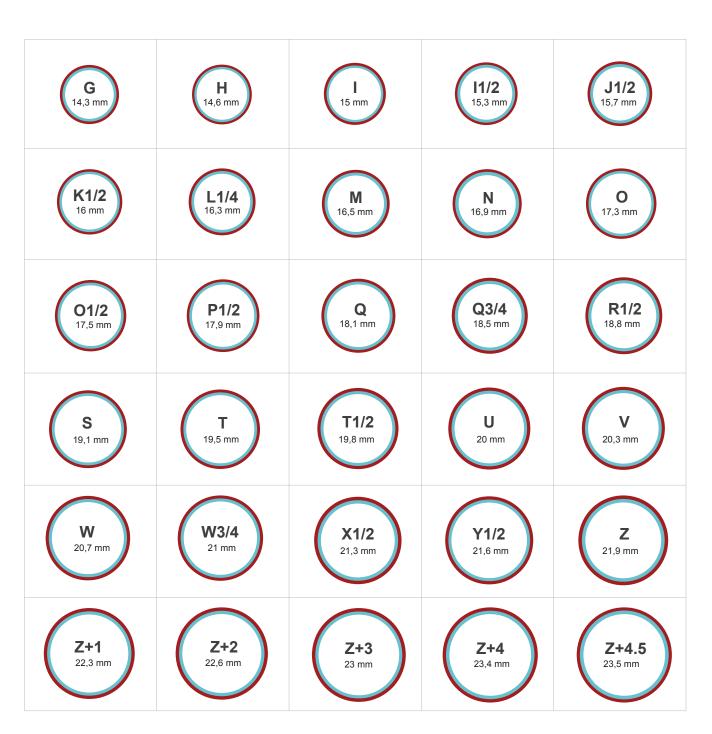

## **Measure Your Existing Ring**

If you have a ring that fits your finger accurately,you can determine your size by placing your ring on the circles below. Once you place your ring, make sure to match the inside edge (the blue circle) without any spaces. The red circle should not be seen when looked at the ring vertically from above. If the ring falls between two sizes, we advice that you order the larger size.