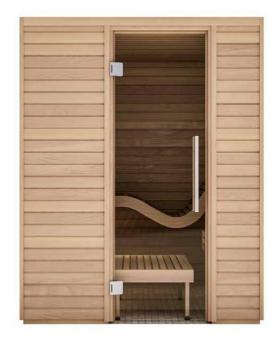

### Size (outside dimensions)

• Width 64.25" (1630mm) x Depth 64.25" (1630mm) x Height 80.75" (2050 mm)

### Exterior paneling

- · Horizontal thermo-aspen (STP 15x90 mm)
- · Back wall covered with plywood (4 mm)

### Interior

- · Horizontal thermo-aspen (STP 15x90 mm)
- · Ergonomic bench and regular flat bench
- · Backrest and heater guard
- · Movable stepping bench

#### Door

- · Stainless steel hinges
- · Handles Premium, stainless steel and wood
- · 8 mm tempered clear glass
- · Easily modified to DIN left or DIN right