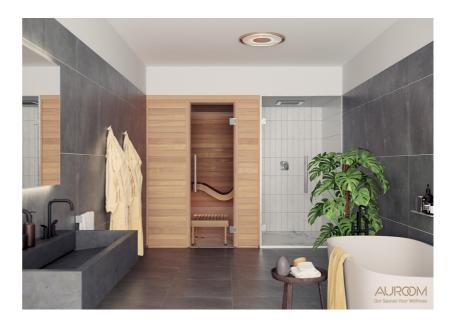

## Our Saunas Your Wellness





# **TECHNICAL FEATURES**

### Size (outside dimensions)

• Width 64.25" (1630mm) x Depth 64.25" (1630mm) x Height 80.75" (2050 mm)

### Exterior paneling

- · Horizontal thermo-aspen (STP 15x90 mm)
- · Back wall covered with plywood (4 mm)

### Interior

- · Horizontal thermo-aspen (STP 15x90 mm)
- · Ergonomic bench and regular flat bench
- · Backrest and heater guard
- · Movable stepping bench

#### Door

- · Stainless steel hinges
- · Handles Premium, stainless steel and wood
- · 8 mm tempered clear glass
- · Easily modified to DIN left or DIN right

### Finishing

· Wooden details pre-treated with sauna wax

## Packing and handling

- · Transport on horizontal pallets
- · Optimum element dimensions for easy installation

### On-site preparations by client

- · Solid, waterproof, and l