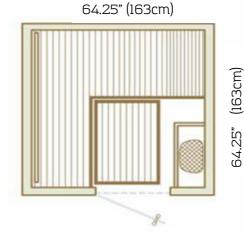

### Size (outside dimensions)

• Width 64.25" (1630mm) x Depth 64.25" (1630mm) x Height 80.75" (2050 mm)

### Interior

- · Horizontal thermo-aspen (STP 15x90 mm)
- · Ergonomic bench and regular flat bench
- · Backrest and heater guard
- · Movable stepping bench