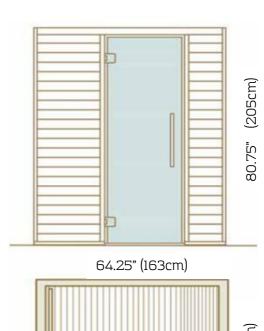

### Size (outside dimensions)

• Width 64.25" (1630mm) x Depth 64.25" (1630mm) x Height 80.75" (2050 mm)

#### Door

- · Stainless steel hinges
- · Handles Premium, stainless steel and wood
- · 8 mm tempered clear glass
- · Easily modified to DIN left or DIN right