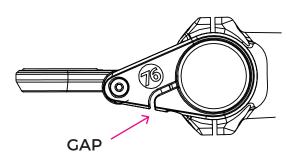

justable in width and angle to allow a perfectly aligned mount in line with the stem. A range of screw-in modules are available seperately (see www.76projects.com) for light, camera and other devices.

### WHATS IN THE PACK?



- l Head mount Modular
- 2 Handlebar clamps 31.8 / 35mm
- **3** Computer insert
- 4 Spacers 2x3mm, 2x5mm



### STEP ONE

Measure the widest part of the stem plate and choose how many spacers are required.

No Spacers = 36mm

3 mm spacers = 42mm

5 mm spacers = 46mm

3&5mm spacers = 52mm

# ate and 36-52mm

### STEP **TWO**

Flex handlebar clamps over the handlebars.



# STEP THREE

Fit spacers, head mount and side screws.

### STEP **FOUR**

Install computer and align. Tighten side screws.

# STEP FIVE

Tighten clamp screws.

Leave a small GAP between the clamp.





# **EXAMPLES POSITIONS**