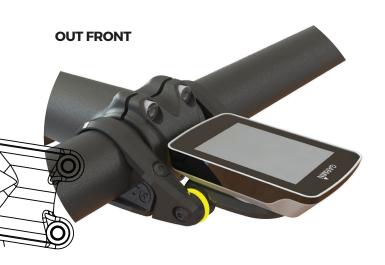

allow a perfectly aligned mount in line with the stem. A range of screw-in modules are available seperately (see www.76projects.com) for light, camera and other devices.

### WHATS IN THE PACK?



- l Head mount Modular
- 2 Handlebar clamps 31.8 / 35mm
- **3** Computer insert
- 4 Spacers 2x3mm, 2x5mm



### STEP ONE

Measure the widest part of the stem plate and choose how many spacers are required.

No Spacers = 36mm

3 mm spacers = 42mm

5 mm spacers = 46mm

3&5mm spacers = 52mm

# ate and 36-52mm

### STEP **TWO**

Flex handlebar clamps over the handlebars.



# STEP THREE

Fit spacers, head mount and side screws.

### STEP **FOUR**

Install computer and align. Tighten side screws.

# STEP FIVE

Tighten clamp screws.

Leave a small GAP between the clamp.





# **EXAMPLES POSITIONS**