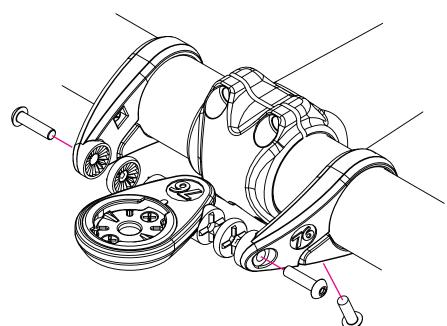

### STEP **TWO**

Flex handlebar clamps over the handlebars.

# STEP THREE

Fit spacers, head mount and side screws.

### STEP **FOUR**

Install computer and align. Tighten side screws.