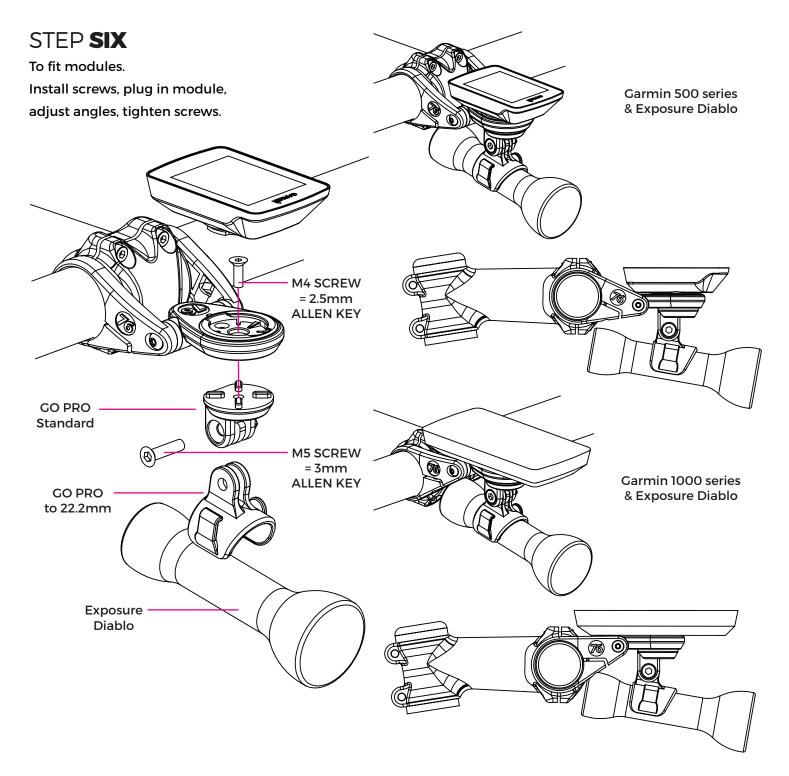

### STEP **FOUR**

Install computer and align. Tighten side screws.

### WHATS IN THE PACK?

- l Head mount Modular
- 2 Handlebar clamps 31.8 / 35mm
- **3** Computer insert
- 4 Spacers 2x3mm, 2x5mm