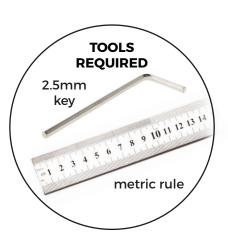

### STEP ONE

Measure the widest part of the stem plate and choose how many spacers are required.

No Spacers = 36mm

3 mm spacers = 42mm

5 mm spacers = 46mm

3&5mm spacers = 52mm

# ate and 36-52mm