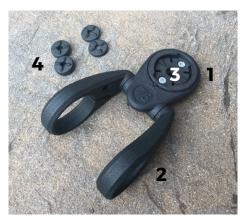

### WHATS IN THE PACK?

- l Head mount Modular
- 2 Handlebar clamps 31.8 / 35mm
- **3** Computer insert
- 4 Spacers 2x3mm, 2x5mm