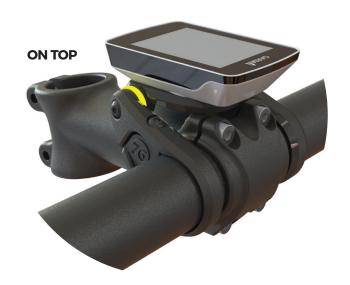

llow a perfectly aligned mount in line with the stem. A range of screw-in modules are available seperately (see www.76projects.com) for light, camera and other devices.

### WHATS IN THE PACK?



- l Head mount Modular
- 2 Handlebar clamps 31.8 / 35mm
- **3** Computer insert
- 4 Spacers 2x3mm, 2x5mm



### STEP ONE

Measure the widest part of the stem plate and choose how many spacers are required.

No Spacers = 36mm

3 mm spacers = 42mm

5 mm spacers = 46mm

3&5mm spacers = 52mm

# ate and 36-52mm

### STEP **TWO**

Flex handlebar clamps over the handlebars.



# STEP THREE

Fit spacers, head mount and side screws.

### STEP **FOUR**

Install computer and align. Tighten side screws.

# STEP FIVE

Tighten clamp screws.

Leave a small GAP between the clamp.





# **EXAMPLES POSITIONS**