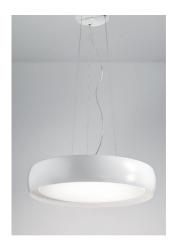

## **TREVISO**

HANGING

Suspension lamps, with diffuser in mouth-blown, satin-finish opal triplex glass; matt white, black or grey painted metal frame; white painted metal frame, with outer finishing in matt white, black or grey painted (customisable on request).

The product is suitable for indoor use only.

| CODE         | COLOR         |  |
|--------------|---------------|--|
| ZA-LL121303B | White         |  |
| ZA-LL121303G | White - grey  |  |
| ZA-LL121303N | White - black |  |
|              |               |  |