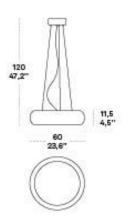

### DIMENSIONS AND HOLES

Dimensions Ø 60 - 11,5 - 120 cm / Ø 23,6 - 4,5 - 47,2 in