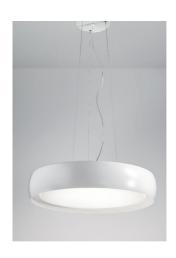

## **TREVISO**

**HANGING** 

Suspension lamps, with diffuser in mouth-blown, satin-finish opal triplex glass; matt white, black or grey painted metal frame; white painted metal frame, with outer finishing in matt white, black or grey painted (customisable on request).

The product is suitable for indoor use only.

| CODE         | COLOR         |  |
|--------------|---------------|--|
| ZA-LL121203B | White         |  |
| ZA-LL121203G | White - grey  |  |
| ZA-LL121203N | White - black |  |