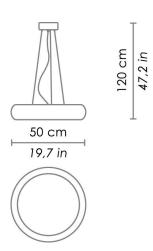

#### **DIMENSIONS AND HOLES**

Dimensions Ø 50 - 11,5 - 120 cm / Ø 19,7 - 4,5 - 47,2 in